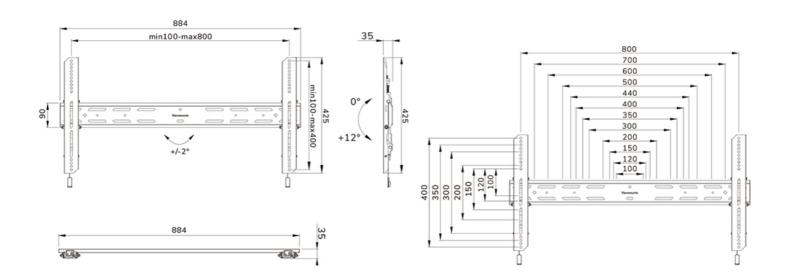

### **GENERAL**

Min. screen size\* 43 inch
Max. screen size\* 86 inch

Max. weight 60 kg (per screen)

Screens 1

 VESA minimum
 100x100 mm

 VESA maximum
 800x400 mm

 Distance to wall
 3,5 cm

#### FUNCTIONALITY

Type Tilt
Height adjustment 2 cm

Lockable - Security

screw included

 Tilt (degrees)
 12°

 Height
 42,5 cm

 Width
 88,4 cm

 Depth
 3,5 cm