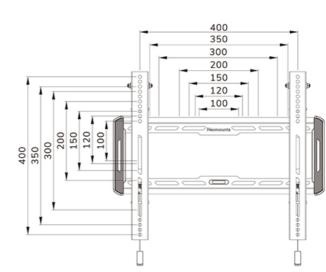

#### GENERAL

| Min. screen size* | 32 inch            |
|-------------------|--------------------|
| Max. screen size* | 75 inch            |
| Max. weight       | 50 kg (per screen) |
| Screens           | 1                  |
| VESA minimum      | 100x100 mm         |
| VESA maximum      | 400x400 mm         |
| Distance to wall  | 3,3 cm             |
|                   |                    |

### FUNCTIONALITY

| Туре            | Tilt         |
|-----------------|--------------|
| Lockable        | Not lockable |
| Tilt (degrees)  | 12°          |
| Height          | 42,5 cm      |
| Width           | 53,5 cm      |
| Depth           | 3,3 cm       |
| Adjustment type | Manual       |
|                 |              |

## NEOMOUNTS WL35-550BL14 TV MOUNT WALL

Neomounts

Measuring unit: mm