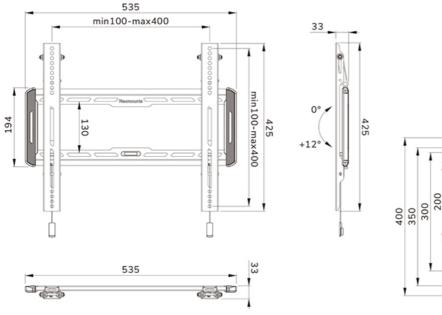

#### GENERAL

| Min. screen size* | 32 inch            |
|-------------------|--------------------|
| Max. screen size* | 75 inch            |
| Max. weight       | 50 kg (per screen) |
| Screens           | 1                  |
| VESA minimum      | 100x100 mm         |
| VESA maximum      | 400x400 mm         |
| Distance to wall  | 3,3 cm             |
|                   |                    |

### FUNCTIONALITY

| Туре            | Tilt         |
|-----------------|--------------|
| Lockable        | Not lockable |
| Tilt (degrees)  | 12°          |
| Height          | 42,5 cm      |
| Width           | 53,5 cm      |
| Depth           | 3,3 cm       |
| Adjustment type | Manual       |
|                 |              |

## NEOMOUNTS WL35-550BL14 TV MOUNT WALL

Neomounts

Measuring unit: mm