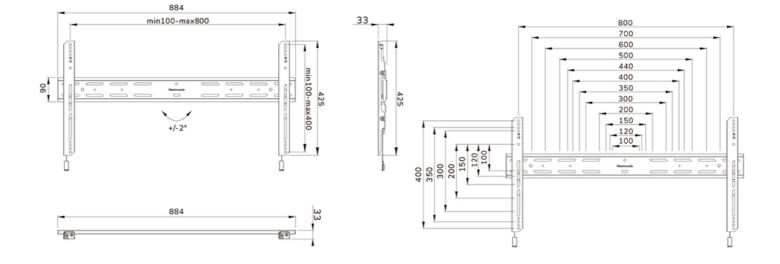

#### GENERAL

| Min. screen size* | 43 inch            |
|-------------------|--------------------|
| Max. screen size* | 86 inch            |
| Max. weight       | 60 kg (per screen) |
| Screens           | 1                  |
| VESA minimum      | 100x100 mm         |
| VESA maximum      | 800x400 mm         |
| Distance to wall  | 3,3 cm             |
|                   |                    |

### FUNCTIONALITY

| Туре              | Fixed               |
|-------------------|---------------------|
| Height adjustment | 2 cm                |
| Lockable          | Lockable - Security |
|                   | screw included      |
| Height            | 42,5 cm             |
| Width             | 88,4 cm             |
| Depth             | 3,3 cm              |
|                   |                     |

## Neomounts

Measuring unit: mm