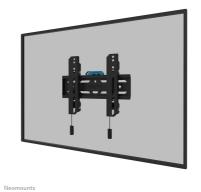

The Neomounts WL30S-850BL12 LEVEL is a fixed wall mount for flat screens up to 65" with a maximum weight capacity of 40 kg. Height and level adjustment is available for the perfect installation.

The LEVEL-850 wall mount has a depth of 3,3 cm and is suitable for screens that meet VESA hole pattern 50x50 to 200x200mm. It is possible to lock the wall mount using the included anti-theft screw or a padlock (not included).

The WL30S-850BL12 features a nifty magnetic pull & release system, that allows you to attach the TV in a wink of an eye and secure the TV in safe and solid manner. Afterwards, the pull & release straps can be easily hidden behind the screen by clicking the magnet to the mount. A separate spirit level tool is included with the wall mount, as well as a fixing template, to ensure easy installation of the mount.