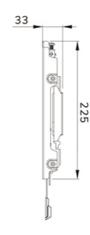

### **GENERAL**

Min. screen size\* 24 inch
Max. screen size\* 65 inch

Max. weight 40 kg (per screen)

Screens 1

VESA minimum 50x50 mm

VESA maximum 200x200 mm

Distance to wall 3,3 cm

#### FUNCTIONALITY

Type Fixed Height adjustment 2 cm

Lockable - Security

screw included

 Height
 22,5 cm

 Width
 28,3 cm

 Depth
 3,3 cm

Adjustment type Micro adjustment