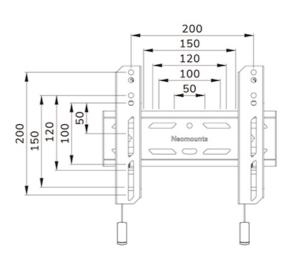

### **GENERAL**

Min. screen size\* 24 inch
Max. screen size\* 65 inch

Max. weight 40 kg (per screen)

Screens 1

VESA minimum 50x50 mm

VESA maximum 200x200 mm

Distance to wall 3,3 cm

#### FUNCTIONALITY

Type Fixed Height adjustment 2 cm

Lockable - Security

screw included

 Height
 22,5 cm

 Width
 28,3 cm

 Depth
 3,3 cm

Adjustment type Micro adjustment