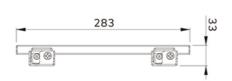

#### FUNCTIONALITY

Type Fixed Height adjustment 2 cm

Lockable - Security

screw included

 Height
 22,5 cm

 Width
 28,3 cm

 Depth
 3,3 cm

Adjustment type Micro adjustment