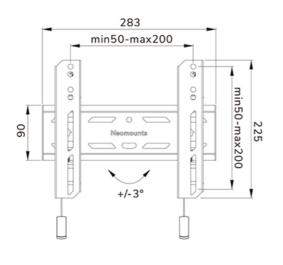

### **GENERAL**

Min. screen size\* 24 inch
Max. screen size\* 65 inch

Max. weight 40 kg (per screen)

Screens 1

VESA minimum 50x50 mm

VESA maximum 200x200 mm

Distance to wall 3,3 cm

#### FUNCTIONALITY

Type Fixed Height adjustment 2 cm

Lockable - Security

screw included

 Height
 22,5 cm

 Width
 28,3 cm

 Depth
 3,3 cm

Adjustment type Micro adjustment