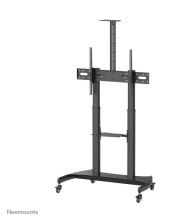

Neomounts PLASMA-M1950E TV trolley - 60-100" - max 100 kg - manual h 134-166 cm - VESA 200x200-1000x600 - incl. cam/hardware shelf - black

The Neomounts PLASMA-M1950E is a mobile floor stand for screens up to 100" and a weight capacity of 100 kg. This trolley allows you to use a large display over multiple rooms. Enjoy the optimal viewing positioning for both standing and seated audiences, wherever you like.

The versatile tilt (15°) technology allows the trolley to change to any desired viewing angle to fully benefit from the capabilities of the screen. The mount is manually adjustable in height from 134 to 166 cm, while the practical cable management conceals and routes cables from screen to floor.

The PLASMA-M1950E features four solid castor wheels with brake to easily move it to another location. Installation is easy and can be done quickly.