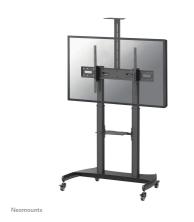

Neomounts PLASMA-M1950E TV trolley - 60-100" - max 100 kg - manual h 134-166 cm - VESA 200x200-1000x600 - incl. cam/hardware shelf - black

The Neomounts PLASMA-M1950E is a mobile floor stand for screens up to 100" and a weight capacity of 100 kg. This trolley allows you to use a large display over multiple rooms. Enjoy the optimal viewing positioning for both standing and seated audiences, wherever you like.

The versatile tilt (15°) technology allows the trolley to change to any desired viewing angle to fully benefit from the capabilities of the screen. The mount is manually adjustable in height from 134 to 166 cm, while the practical cable management conceals and routes cables from screen to floor.

The PLASMA-M1950E features four solid castor wheels with brake to easily move it to another location. Installation is easy and can be done quickly.