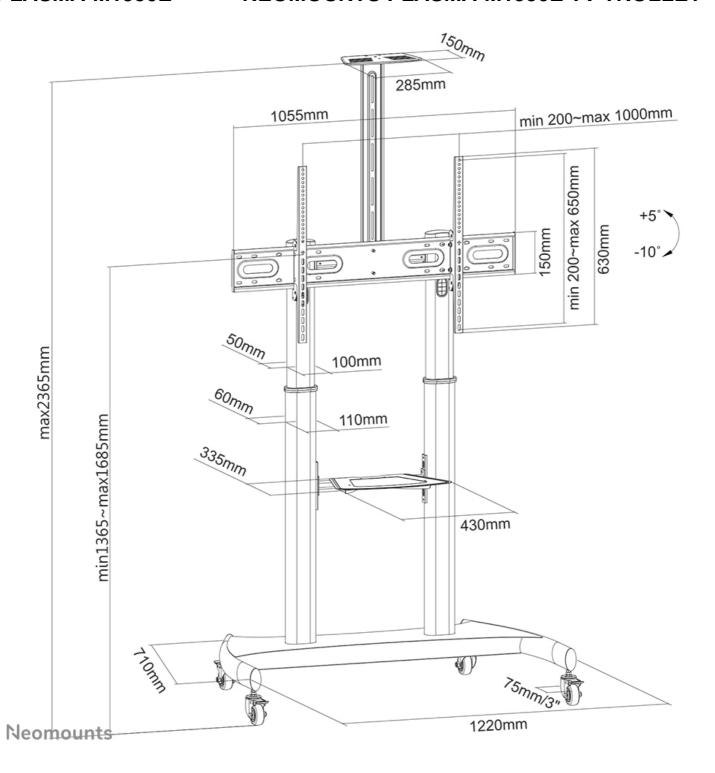

#### **GENERAL**

Min. screen size\* 60 inch

Max. screen size\* 100 inch

Max. weight 100 kg (per screen)

Screens 1

VESA minimum 200x200 mm
VESA maximum 1000x600 mm

#### **FUNCTIONALITY**

Height adjustment 134-166 cm
Tilt (degrees) 15°
Adjustment type Manual