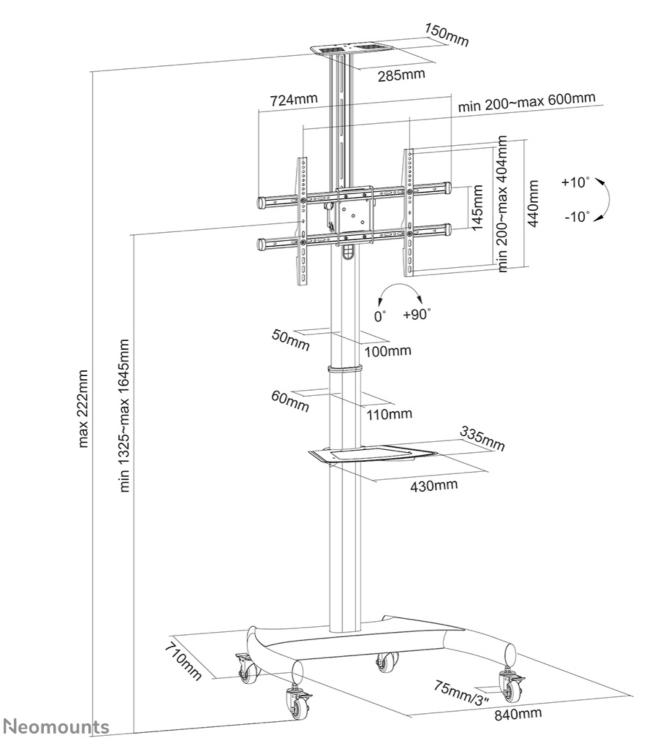

### GENERAL

| Min. screen size* | 37 inch            |
|-------------------|--------------------|
| Max. screen size* | 70 inch            |
| Min. weight       | 0 kg (per screen)  |
| Max. weight       | 50 kg (per screen) |
| Screens           | 1                  |
| VESA minimum      | 200x200 mm         |
| VESA maximum      | 600x400 mm         |
|                   |                    |

130-162 cm

20° 90°

Manual

Black

Steel 5 year

8717371447045

Neomounts versatile tilt (20°) and turn (90°) technology allows the mount to change to any viewing angle to fully benefit from the capabilities of the flat screen. The mount is manually height adjustable from 130 to 162 centimetres. An innovative cable management conceals and routes cables from mount to flat screen. Hide your cables to keep the stand nice and tidy.

Neomounts PLASMA-M1900E is suitable for screens up to 70" (178 cm). The weight capacity of this product is 50 kg each screen. The stand is suitable for screens that meet VESA hole pattern 200x200 to 600x400mm. Different hole patterns can be covered using Neomounts VESA adapter plates. Speedy assembly and installation.