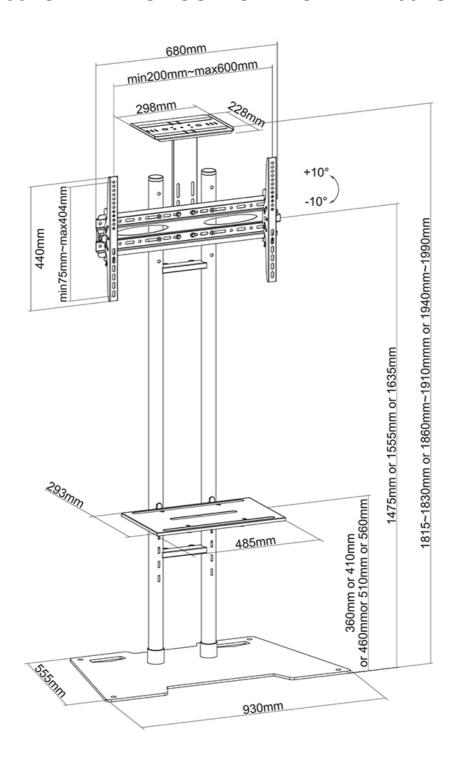

### **GENERAL**

Min. screen size\* 32 inch
Max. screen size\* 70 inch

Min. weight 0 kg (per screen)

Max. weight 50 kg (per screen)

Screens 1

VESA minimum 200x200 mm VESA maximum 600x400 mm

#### **FUNCTIONALITY**

Type Tilt

Height adjustment 147,5-163,5 cm

Tilt (degrees) 20° Adjustment type Manual

Neomounts' floor stand, PLASMA-M1700ES holds your TV, AV equipment and even hides your cables.

Neomounts PLASMA-M1700ES has one pivot point and is suitable for screens up to 70" (178 cm). The weight capacity of this product is 50 kg for the screen, 10 kg for the multimedia shelf and 5 kg for the camera shelf. The multimedia shelf is height adjustable from 36 to 56 cm. The camera shelf is height adjustable from 181,5 to 199 cm. The stand is suitable for screens that meet VESA hole pattern 200x200 to 600x450mm.