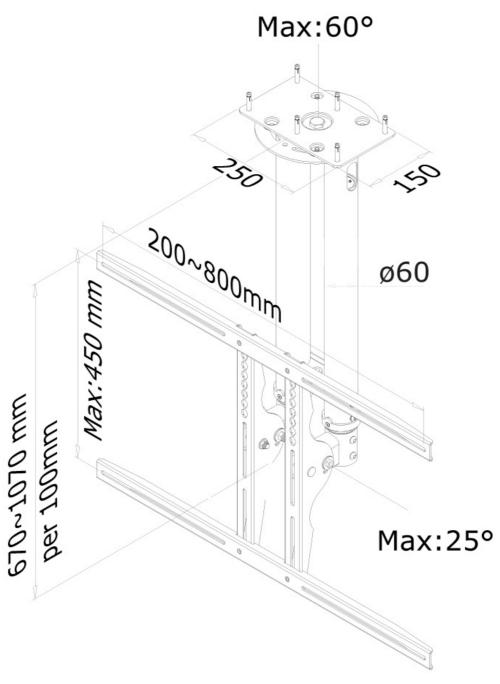

### **GENERAL**

Min. screen size\* 37 inch
Max. screen size\* 75 inch

Min. weight 0 kg (per screen)

Max. weight 50 kg (per screen)

Screens 1

VESA minimum 200x200 mm VESA maximum 800x450 mm

#### FUNCTIONALITY

Type Tilt Swivel

Full motion

Height adjustment 67-107 cm

Depth adjustment 8 cm

Tilt (degrees) 25°

Swivel (degrees) 60°

Adjustment type Manual

Neomounts PLASMA-C100BLACK has one pivot point and is suitable for screens up to 75" (191 cm). The weight capacity of this product is 50 kg. The ceiling mount is suitable for screens that meetVESA hole pattern 200x200 to 800x450mm. Different hole patterns can be covered using Neomounts VESA adapter plates.