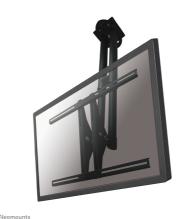

Neomounts

Neomounts PLASMA-C100BLACK Monitor/TV mount ceiling 1 screen - 37-75" - max 50 kg - VESA 200x200-800x450 - h 67-107 cm - black

The Neomounts ceiling mount, model PLASMA-C100BLACK is a tilt- and swivel ceiling mount for flat screens up to 75" (191 cm). This mount is a great choice for space saving placement or when wall mounting and floor placement is not an option.

Neomounts versatile tilt (25°) and swivel (60°) technology allows the mount to change to any viewing angle to fully benefit from the capabilities of the flat screen. The support is easily height adjustable from 67 to 107 centimetres. If different heights are needed extension poles are available. An innovative cable management conceals and routes cables from ceiling to TV. Hide your cables in the column to keep it nice and tidy.

Neomounts PLASMA-C100BLACK has one pivot point and is suitable for screens up to 75" (191 cm). The weight capacity of this product is 50 kg. The ceiling mount is suitable for screens that meetVESA hole pattern 200x200 to 800x450mm. Different hole patterns can be covered using Neomounts VESA adapter plates.