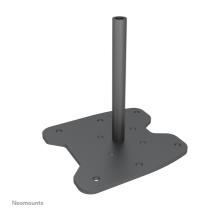

# Neomounts NMPRO-SFPLATE Floor plate - bolt-down - black

The Neomounts Pro NMPRO-SFPLATE is a floor plate for the Neomounts Pro NMPRO-M trolley and NMPRO-S floor stand.

The floor plate can be fixated to the floor with a bolt-down system. In combination with one of the series, the floor plate can be used as a stand alone or be placed against the wall.