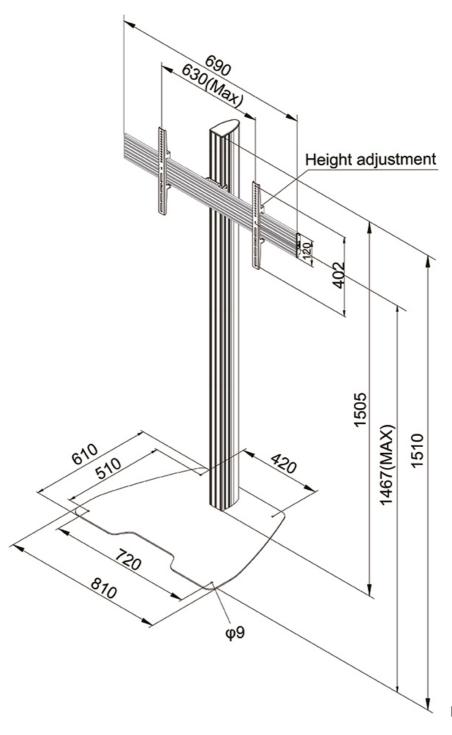

#### **FUNCTIONALITY**

Type Fixed
Height adjustment 151 cm
Width adjustment 81 cm
Depth adjustment 61 cm
Adjustment type Manual

# **NEOMOUNTS NMPRO-S1 TV FLOOR STAND**

**Neomounts** 

Measuring unit: mm