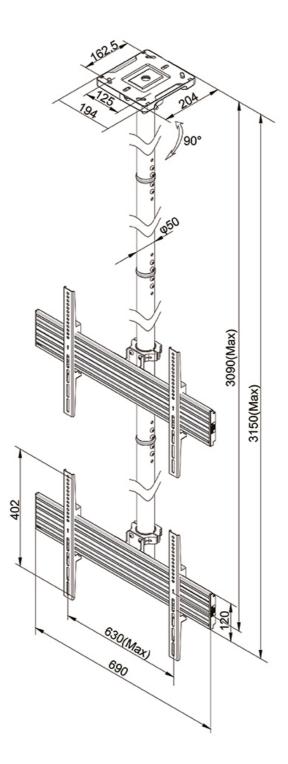

### **GENERAL**

Min. screen size\* 32 inch
Max. screen size\* 65 inch

Min. weight 0 kg (per screen)

Max. weight 30 kg (per screen)

Screens 2

VESA minimum 100x100 mm VESA maximum 600x400 mm

#### **FUNCTIONALITY**

Type Swivel Fixed

Height adjustment 325 cm

Width adjustment 69 cm

Depth adjustment 20 cm

Swivel (degrees) 180°

Adjustment type Manual

# **NEOMOUNTS NMPRO-C12 VIDEOWALL CEILING**

**Neomounts** 

Measuring unit: mm