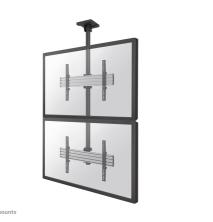

Neomounts NMPRO-C12 Videowall ceiling mount 2 screens - 32-65" - max 30 kg/screen - VESA 100x100-600x400 - h 325 cm - vertical installation - black

The Neomounts Pro NMPRO-C12 is a videowall ceiling mount for multiple flat screens up to 65". This mount is a great choice for space saving placement or when wall mounting and floor placement is not an option.

The weight capacity of the NMPRO C-series is 30 kg each screen. The NMPRO-C12 ceiling mount is suitable for two screens that meet VESA 100x100 to 600x400mm.

<sup>\*</sup> All installation material is included with the product.