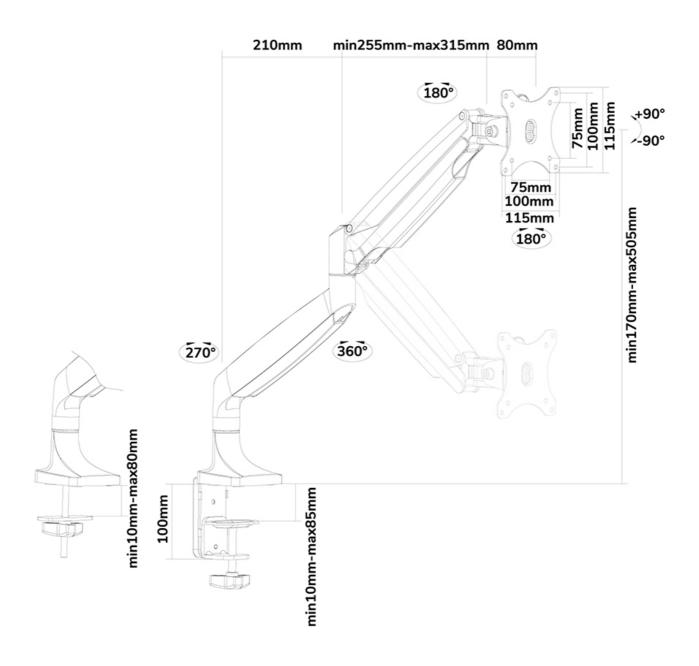

### **GENERAL**

Min. screen size\* 10 inch
Max. screen size\* 32 inch

Min. weight 1 kg (per screen)

Max. weight 9 kg (per screen)

Max. weight 9 kg (per screen)

curved/ultra-wide

Screens

VESA minimum 75x75 mm

VESA maximum 100x100 mm

Desk mount Grommet

Clamp

Distance to wall 12,2-64,7 cm

### **FUNCTIONALITY**

Type Tilt Rotate Swivel

Full motion
Height adjustment 17-50,5 cm
Width adjustment 105 cm
Depth adjustment 8-60,5 cm
Tilt (degrees) +90°, -90°
Swivel (degrees) +90°, -90°
Rotate (degrees) +180°, -180°
Adjustment type Gas spring

Neomounts' unique tilt (180°), rotate (180°) and swivel (360°) technology allows the mount to change to any viewing angle to fully benefit from the capabilities of the flat screen. The mount is easily height adjustable from 17 to 51 centimetres using a gas spring. Depth adjustable from 0 to 61 centimetres. A unique cable management conceals and routes cables from mount to flat screen. Hide your cables to keep the workplace nice and tidy.

Neomounts NM-D750BLACK has three pivot points and is suitable for screens up to 32" (82 cm). The weight capacity of this product is 9 kg each screen. The desk mount is suitable for screens that meet VESA hole pattern 75x75 or 100x100mm. Different hole patterns can be covered using Neomounts VESA adapter plates.