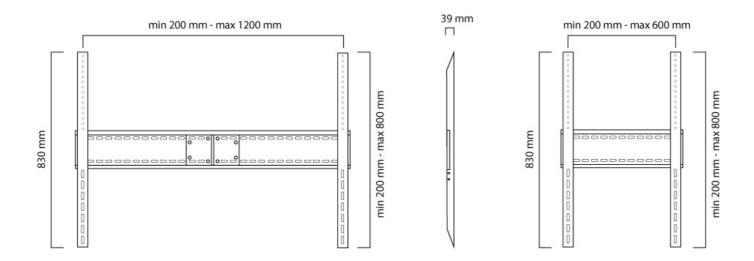

#### **GENERAL**

Min. screen size\* 60 inch

Max. screen size\* 100 inch

Max. weight 150 kg (per screen)

Screens 1

VESA minimum 200x200 mm VESA maximum 1200x800 mm

Distance to wall 3,9 cm

## **NEOMOUNTS LFD-W1500 TV MOUNT WALL**

Neomounts

Neomounts LFD-W1500 Fixed TV mount wall - 60-100" - max 150 kg - VESA 200x200-1200x800 - d 3,9 cm - landscape and portrait - black

The Neomounts LFD-W1500 wall mount is suitable for screens up to 100" with a maximum weight capacity of 150 kg. The wall mount has a distance to the wall of 3,9 cm and suitable for screens that meet VESA hole pattern 200x200 to 1200x800mm.