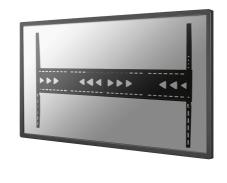

## **NEOMOUNTS LFD-W1500 TV MOUNT WALL**

Neomounts

Neomounts LFD-W1500 Fixed TV mount wall - 60-100" - max 150 kg - VESA 200x200-1200x800 - d 3,9 cm - landscape and portrait - black

The Neomounts LFD-W1500 wall mount is suitable for screens up to 100" with a maximum weight capacity of 150 kg. The wall mount has a distance to the wall of 3,9 cm and suitable for screens that meet VESA hole pattern 200x200 to 1200x800mm.