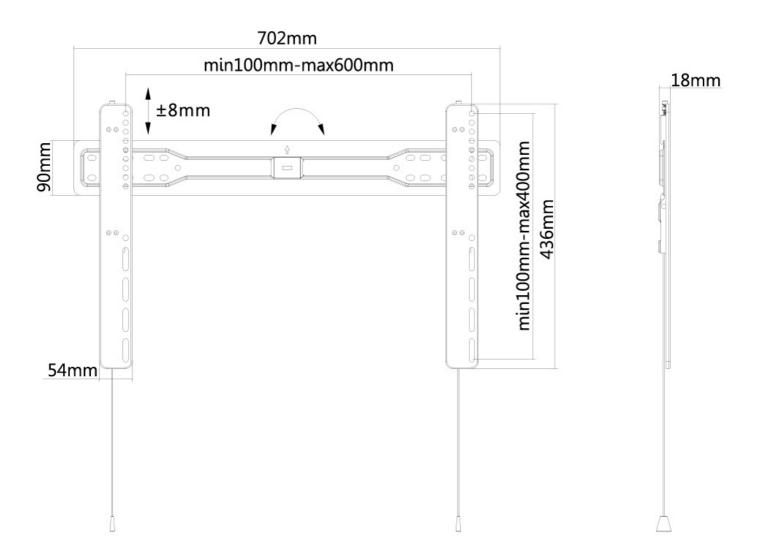

#### **GENERAL**

Min. screen size\* 37 inch
Max. screen size\* 75 inch

Max. weight 35 kg (per screen)

Screens

VESA minimum 200x200 mm
VESA maximum 600x400 mm
Distance to wall 1,8 cm

Neomounts LED-W600BLACK is suitable for screens up to 75". The weight capacity of this product is 35 kg. The wall mount is suitable for screens that meet VESA hole pattern 100x100 to 600x400 mm.

Create a clean design ambiance for your flat screen TV in a living room, bedroom or public environment.