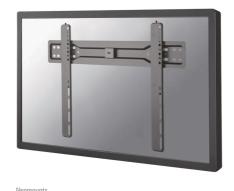

Neomounts LED-W600BLACK Ultra-flat TV mount wall - 37-75" - max 35 kg - VESA 200x200-600x400 - d 1,8 cm - black

The Neomounts LED-W600BLACK is a fixed wall mount for flat screens up to 75".

With a depth of only 1,8 centimetres this wall mount is the best choice if you want your TV close to the wall.

Neomounts LED-W600BLACK is suitable for screens up to 75". The weight capacity of this product is 35 kg. The wall mount is suitable for screens that meet VESA hole pattern 100x100 to 600x400 mm.

Create a clean design ambiance for your flat screen TV in a living room, bedroom or public environment.