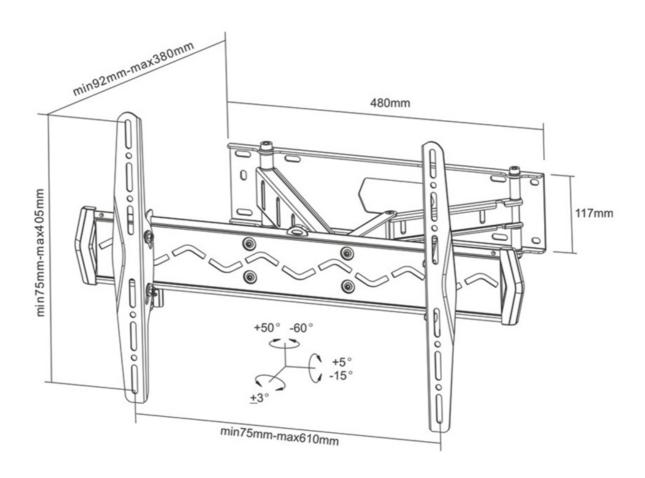

#### **GENERAL**

Min. screen size\* 32 inch
Max. screen size\* 75 inch

Max. weight 50 kg (per screen)

Screens

VESA minimum 75x75 mm

VESA maximum 600x400 mm

Distance to wall 9-38 cm

#### **FUNCTIONALITY**

Type Tilt Swivel

Full motion

Tilt (degrees) 20°

Swivel (degrees) 110°

Rotate (degrees) 6°

Adjustment type None

Neomounts' tilt (20°) and swivel (110°) technology allows the mount to change to any viewing angle to fully benefit from the capabilities of the flat screen. The mount is easily depth adjustable from 9 to 38 centimetres. An innovative cable management conceals and routes cables from mount to flat screen. Hide your cables to keep living room, bedroom or home cinema installation nice and tidy.

Neomounts LED-W560 has three pivot points and is suitable for screens up to 75" (191 cm). The weight capacity of this product is 50 kg each screen. The wall mount is suitable for screens that meet VESA hole pattern 75x75 to 600x400mm. Different hole patterns can be covered using Neomounts VESA adapter plates.