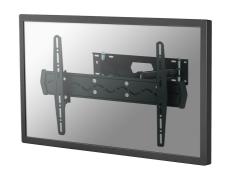

# Neomounts LED-W560 Full motion TV mount wall - 32-75" - max 50 kg - VESA 75x75-600x400 - d 9-38 cm - black

The Neomounts wall mount, model LED-W560 is a full swing tilt- and swivel wall mount for flat screens up to 75" (191 cm). This mount is a great choice when you want the ultimate viewing flexibility with your flat screen TV. Effortless pull the display out from the wall, position it in almost any direction, turn it around corners and then smoothly return it to the wall when finished.