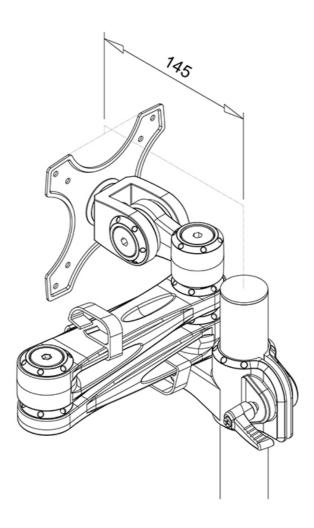

is manually height adjustable from 14,5 to 51,9 centimetres. Depth adjustable from 12 to 50 centimetres. An innovative cable management conceals and routes cables from mount to flat screen. Hide your cables to keep the workplace nice and tidy.

Neomounts FPMA-D935 has three pivot points and is suitable for screens up to 30" (76 cm). The weight capacity of this product is 10 kg. The desk mount is suitable for screens that meet VESA hole pattern 75x75 or 100x100mm. Different hole patterns can be covered using Neomounts VESA adapter plates.

By using an ergonomic mount neck- and back complaints can be avoided. Ideal for use in offices and on counters or in a reception area.

All installation material is included with the product.



## FPMA-D935

# **NEOMOUNTS FPMA-D935 MONITOR ARM 10-30"**



Neomounts Measuring unit: mm