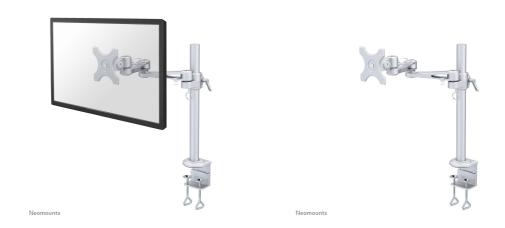

## **NEOMOUNTS FPMA-D935 MONITOR ARM 10-30"**

### Neomounts FPMA-D935 Single monitor arm - 10-30" - 0-10 kg - silver

The Neomounts desk mount, model FPMA-D935 is a tilt-, swivel and rotatable desk mount for flat screens up to 30". This mount is a great choice for space saving placement on desks using a desk clamp.

Neomounts versatile tilt (180°), rotate (360°) and swivel (360°) technology allows the mount to change to any viewing angle to fully benefit from the capabilities of the flat screen. The mount is manually height adjustable from 14,5 to 51,9 centimetres. Depth adjustable from 12 to 50 centimetres. An innovative cable management conceals and routes cables from mount to flat screen. Hide your cables to keep the workplace nice and tidy.

Neomounts FPMA-D935 has three pivot points and is suitable for screens up to 30" (76 cm). The weight capacity of this product is 10 kg. The desk mount is suitable for screens that meet VESA hole pattern 75x75 or 100x100mm. Different hole patterns can be covered using Neomounts VESA adapter plates.