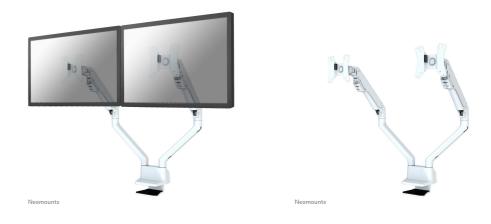

# Neomounts FPMA-D750DWHITE Dual monitor arm - 10-32" - 2-8 kg/screen - gas spring - Topfix - white

The Neomounts desk mount, model FPMA-D750DWHITE is a tilt-, swivel and rotatable desk mount for flat screens up to 32". This mount is a great choice for space saving placement on desks using a Topfix desk clamp or grommet.

Neomounts versatile tilt (170°), rotate (180°) and swivel (180°) technology allows the mount to change to any viewing angle to fully benefit from the capabilities of the flat screen. The mount is easily height adjustable from 0 to 31 centimetres using a gas spring. Depth adjustable from 0 to 47 centimetres. An innovative cable management conceals and routes cables from mount to flat screen. Hide your cables to keep the workplace nice and tidy.

Neomounts FPMA-D750DWHITE has three pivot points and is suitable for screens up to 32" (81 cm). The weight capacity of this product is 2-8 kg each screen. The desk mount is suitable for screens that meet VESA hole pattern 75x75 or 100x100mm. Different hole patterns can be covered using Neomounts VESA adapter plates.