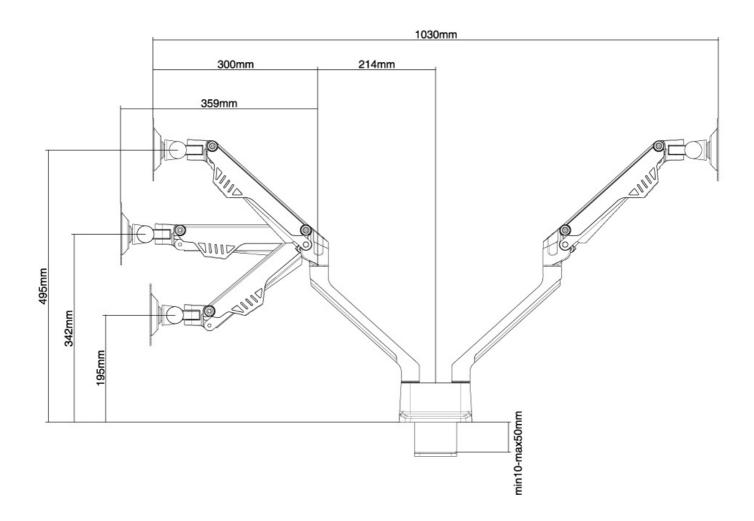

#### **FUNCTIONALITY**

Type Tilt

Rotate Swivel Full motion

Height adjustment 20-50 cm

Depth adjustment 0-47 cm

Tilt (degrees) 170°

Swivel (degrees) 180°

Pivot points 3

Rotate (degrees) 180°

Adjustment type Gas spring

Neomounts versatile tilt (170°), rotate (180°) and swivel (180°) technology allows the mount to change to any viewing angle to fully benefit from the capabilities of the flat screen. The mount is easily height adjustable from 0 to 31 centimetres using a gas spring. Depth adjustable from 0 to 47 centimetres. An innovative cable management conceals and routes cables from mount to flat screen. Hide your cables to keep the workplace nice and tidy.

Neomounts FPMA-D750DWHITE has three pivot points and is suitable for screens up to 32" (81 cm). The weight capacity of this product is 2-8 kg each screen. The desk mount is suitable for screens that meet VESA hole pattern 75x75 or 100x100mm. Different hole patterns can be covered using Neomounts VESA adapter plates.