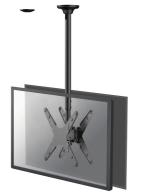

# Neomounts FPMA-C340DBLACK Monitor/TV mount ceiling 2 screens - 32-75" - max 50 kg/screen - VESA 100x100-400x400 - h 106-156 cm - black

Neomounts

The Neomounts FPMA-C340DBLACK is a full motion ceiling mount for 2 flat screens up to 75". The unique tilt (10°), swivel (360°) and rotate technology (6°) allows the mount to change to the best angle for the optimal viewing position.

The ceiling mount can be easily adjusted in height from 106 to 156 cm\* and has a weight capacity of 50 kg (2x). The FPMA-C340DBLACK is suitable for screens that meet VESA hole pattern 100x100 to 400x400mm. A nifty cable management systems conceals and routes cables from ceiling to screen. The mount comes with an additional cover for installation on suspended ceilings.