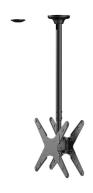

# Neomounts FPMA-C340DBLACK Monitor/TV mount ceiling 2 screens - 32-75" - max 50 kg/screen - VESA 100x100-400x400 - h 106-156 cm - black

Neomounts

The Neomounts FPMA-C340DBLACK is a full motion ceiling mount for 2 flat screens up to 75". The unique tilt (10°), swivel (360°) and rotate technology (6°) allows the mount to change to the best angle for the optimal viewing position.

The ceiling mount can be easily adjusted in height from 106 to 156 cm\* and has a weight capacity of 50 kg (2x). The FPMA-C340DBLACK is suitable for screens that meet VESA hole pattern 100x100 to 400x400mm. A nifty cable management systems conceals and routes cables from ceiling to screen. The mount comes with an additional cover for installation on suspended ceilings.