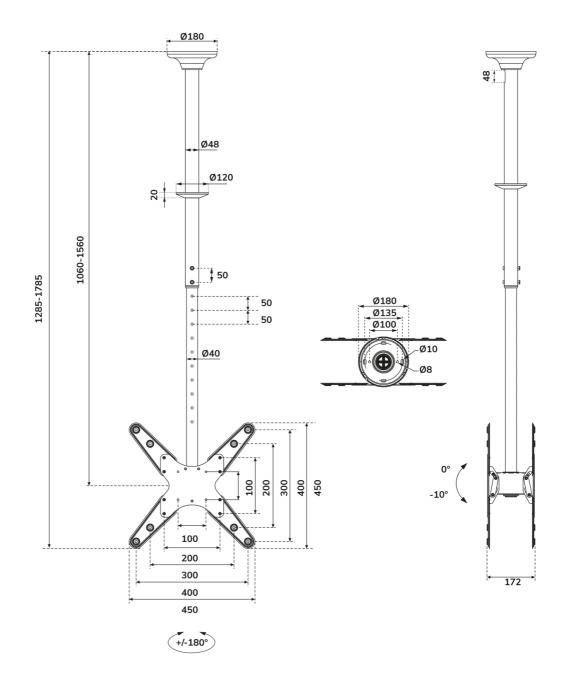

Tilt

Swivel 106-156 cm

+0°. -10° +180°. -180° +3°. -3°

178 5 cm

Manual

The ceiling mount can be easily adjusted in height from 106 to 156 cm\* and has a weight capacity of 50 kg (2x). The FPMA-C340DBLACK is suitable for screens that meet VESA hole pattern 100x100 to 400x400mm. A nifty cable management systems conceals and routes cables from ceiling to screen. The mount comes with an additional cover for installation on suspended ceilings.