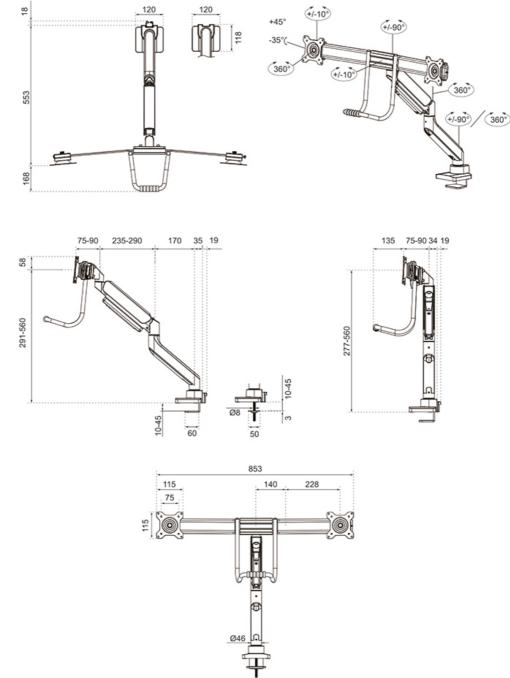

#### FUNCTIONALITY

| Full motion  |
|--------------|
| 29,1-56 cm   |
| 99 cm        |
| 14,3-55,3 cm |
| +10°, -10°   |
| +90°, -90°   |
| +180°, -180° |
| 64,6 cm      |
| 76,1 cm      |
| 11,5 cm      |
| Gas spring   |
|              |
|              |

# Neomounts NEXT Core DS75-450BL2 Dual crossbar monitor arm - 17-32" - 1-8 kg/screen - gas spring - 180°-stop - Topfix - Easy Install-model - 100% plastic-free packaging - black

The Neomounts DS75-450BL2 NEXT Core is a full motion desk mount for two flat screens up to 32" with a maximum weight capacity of 8 kg per screen. The versatile tilt (20°), rotate (360°) and swivel (180°) technology allows the mount to change to any viewing angle to fully benefit from the capabilities of the screens. Additionally, the mount has gas spring height adjustment (29,1-56 cm) and depth adjustment (14,3-55,3 cm), to create the perfect working position.

The DS75-450BL2 NEXT Core features the nifty 180° stop mechanism, that allows you to safely adjust the mount even when it's placed close to a wall or separation panel without making contact with the wall. The smart cable management system ensures orderly routing of the cables.

### Neomounts

Measuring unit: mm