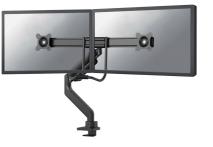

# Neomounts NEXT Core DS75-450BL2 Dual crossbar monitor arm - 17-32" - 1-8 kg/screen - gas spring - 180°-stop - Topfix - Easy Install-model - 100% plastic-free packaging - black

The Neomounts DS75-450BL2 NEXT Core is a full motion desk mount for two flat screens up to 32" with a maximum weight capacity of 8 kg per screen. The versatile tilt (20°), rotate (360°) and swivel (180°) technology allows the mount to change to any viewing angle to fully benefit from the capabilities of the screens. Additionally, the mount has gas spring height adjustment (29,1-56 cm) and depth adjustment (14,3-55,3 cm), to create the perfect working position.