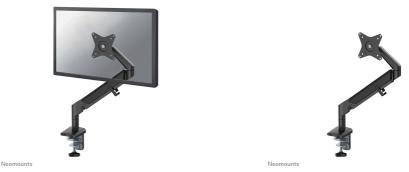

Neomounts DS70-810BL1 Single monitor arm - 17-32" - 1-9 kg - gas spring - 180°-stop - space saving T-Rex model - black

The Neomounts DS70-810BL1 is a full motion desk mount for one flat screen up to 32" with a maximum weight capacity of 9 kg. The versatile tilt (90°), rotate (360°) and swivel (180°) technology allows the mount to change to any viewing angle to fully benefit from the capabilities of your screen. Additionally, the mount features gas spring height adjustment (26,5-55 cm) and depth adjustment (0-49 cm), to create the perfect working position. Additionally, the DS70-810BL1 features the nifty 180° stop mechanism, that allows you to safely adjust the mount even when it's placed close to a wall or separation panel without making contact with the wall. The smart cable management clips ensure orderly routing of the cables.

Due to the short T-Rex® upper arm, only minimal depth is required when placed near a wall or separation panel. This allows the screen to be positioned further away from the user which is better for the eyes and also leaves more space for good ergonomic working posture. The DS70-810BL1 is suitable for screens that meet VESA hole pattern 75x75 or 100x100mm. Unused hole patterns can be covered using one of Neomounts VESA adapter plates. The DS70-810BL1 is equipped with an Quick-release VESA system for easy installation and comes with both desk clamp and grommet.