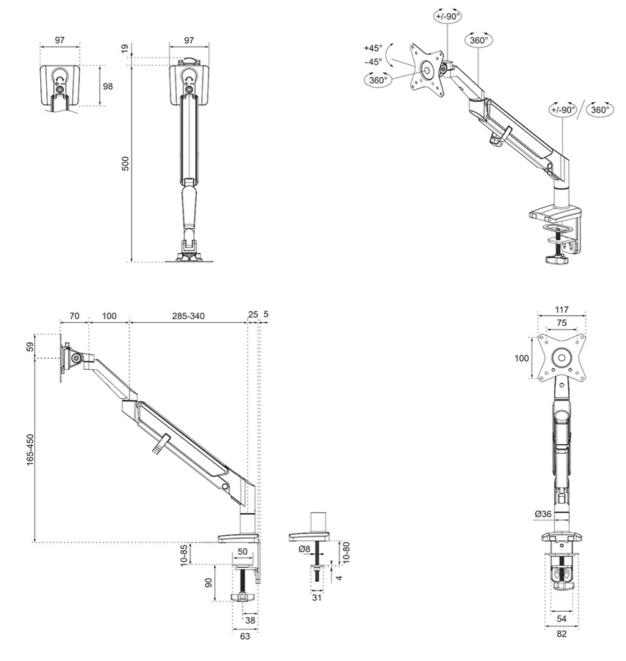

#### FUNCTIONALITY

| Туре              | Full motion  |
|-------------------|--------------|
| Height adjustment | 26,5-55 cm   |
| Depth adjustment  | 0-49 cm      |
| Tilt (degrees)    | +45°, -45°   |
| Swivel (degrees)  | +90°, -90°   |
| Rotate (degrees)  | +180°, -180° |
| Height            | 61,5 cm      |
| Width             | 11,7 cm      |
| Depth             | 55,5 cm      |
| Adjustment type   | Gas spring   |
|                   |              |
| INFORMATION       |              |
| Color             | Black        |

Neomounts DS70-810BL1 Single monitor arm - 17-32" - 1-9 kg - gas spring - 180°-stop - space saving T-Rex model - black

The Neomounts DS70-810BL1 is a full motion desk mount for one flat screen up to 32" with a maximum weight capacity of 9 kg. The versatile tilt (90°), rotate (360°) and swivel (180°) technology allows the mount to change to any viewing angle to fully benefit from the capabilities of your screen. Additionally, the mount features gas spring height adjustment (26,5-55 cm) and depth adjustment (0-49 cm), to create the perfect working position. Additionally, the DS70-810BL1 features the nifty 180° stop mechanism, that allows you to safely adjust the mount even when it's placed close to a wall or separation panel without making contact with the wall. The smart cable management clips ensure orderly routing of the cables.

Due to the short T-Rex® upper arm, only minimal depth is required when placed near a wall or separation panel. This allows the screen to be positioned further away from the user which is better for the eyes and also leaves more space for good ergonomic working posture. The DS70-810BL1 is suitable for screens that meet VESA hole pattern 75x75 or 100x100mm. Unused hole patterns can be covered using one of Neomounts VESA adapter plates. The DS70-810BL1 is equipped with an Quick-release VESA system for easy installation and comes with both desk clamp and grommet.