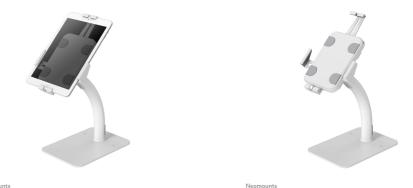

8717371449780

Neomounts

Neomounts DS15-625WH1 Tablet stand desk - 7.9-11" - 130° tiltable - 360° rotatable - lockable (incl. security screw, excl. lock) - bolt-down - universal - white

The Neomounts DS15-625WH1 is a countertop tablet holder that can rotate  $360^{\circ}$  to easily switch between portrait and landscape orientation. Additionally, the tablet holder can be tilted +20°/-110° for comfortable viewing. Using the sliding rail at the back, the tablet can be perfectly aligned in the centre of the holder.

The tablet holder features an anti-theft lock and a bolt-down base for extra security. Anti-skid pads protect the tablet from any scratches, while the height and width adjustable clamps ensure safe and solid placement of the device. The upper part has a cut-out for the tablet's camera. Cables can be neatly routed via the internal cable management system. The DS15-625WH1 is suitable for tablets with a thickness of 0-8,5 mm.