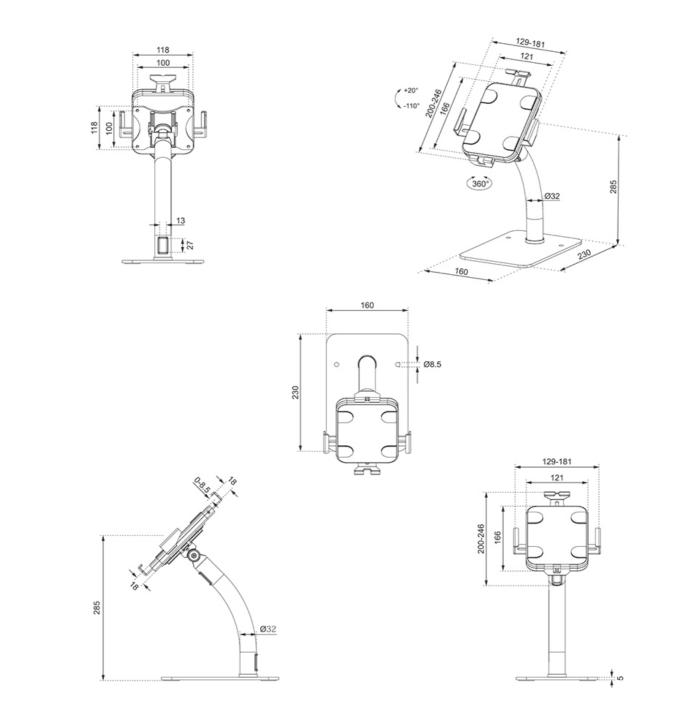

#### FUNCTIONALITY

EAN code

| Туре             | Tilt                |
|------------------|---------------------|
|                  | Rotate              |
| Lockable         | Lockable - Security |
|                  | screw included      |
| Tilt (degrees)   | +20°110°            |
| Rotate (degrees) | 360°                |
| Height           | 41.5 cm             |
| Width            | 16 cm               |
| Depth            | 23 cm               |
| Adjustment type  | Manual              |
|                  |                     |
| INFORMATION      |                     |
| Color            | White               |
| Main material    | Steel               |
| Warranty         | 5 year              |

### Neomounts

DS15-625WH1

Measuring unit: mm