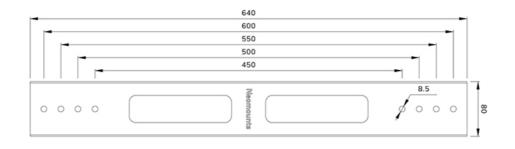

#### **GENERAL**

Min. screen size\* 0 inch
Max. screen size\* 0 inch

Min. weight 0 kg (per screen)

Max. weight 75 kg (per screen)

 Screens
 1

 VESA minimum
 450 mm

 VESA maximum
 600 mm

#### INFORMATION

ColorBlackMain materialSteelWarranty5 year

EAN code 8717371449599

Neomounts AWL-250BL16 VESA extension kit - max 75 kg - VESA 450 to 600 - black

The Neomounts AWL-250BL16 is a universally applicable VESA extension kit for mounts with a maximum weight capacity of 75 kg. With the extension kit, the vertical VESA can be extended from 400 mm to 500 or 600 mm. The kit is installed on top of the existing brackets of the mount and is usable for both landscape and portrait mounting.