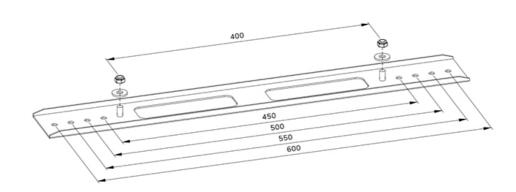

#### **GENERAL**

Min. screen size\* 0 inch
Max. screen size\* 0 inch

Min. weight 0 kg (per screen)

Max. weight 75 kg (per screen)

 Screens
 1

 VESA minimum
 450 mm

 VESA maximum
 600 mm

#### INFORMATION

ColorBlackMain materialSteelWarranty5 year

EAN code 8717371449599

Neomounts AWL-250BL16 VESA extension kit - max 75 kg - VESA 450 to 600 - black

The Neomounts AWL-250BL16 is a universally applicable VESA extension kit for mounts with a maximum weight capacity of 75 kg. With the extension kit, the vertical VESA can be extended from 400 mm to 500 or 600 mm. The kit is installed on top of the existing brackets of the mount and is usable for both landscape and portrait mounting.