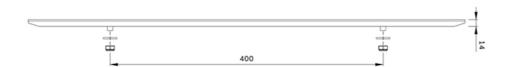

#### **FUNCTIONALITY**

Type Tilt Swivel

Fixed Full motion

 Height
 64 cm

 Width
 8 cm

 Depth
 1 cm