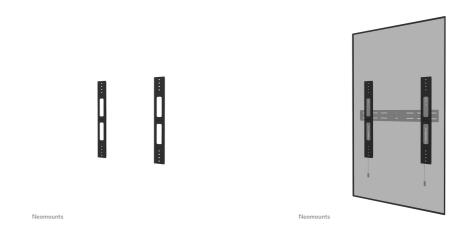

#### INFORMATION

ColorBlackMain materialSteelWarranty5 year

EAN code 8717371449599

Neomounts AWL-250BL16 VESA extension kit - max 75 kg - VESA 450 to 600 - black

The Neomounts AWL-250BL16 is a universally applicable VESA extension kit for mounts with a maximum weight capacity of 75 kg. With the extension kit, the vertical VESA can be extended from 400 mm to 500 or 600 mm. The kit is installed on top of the existing brackets of the mount and is usable for both landscape and portrait mounting.