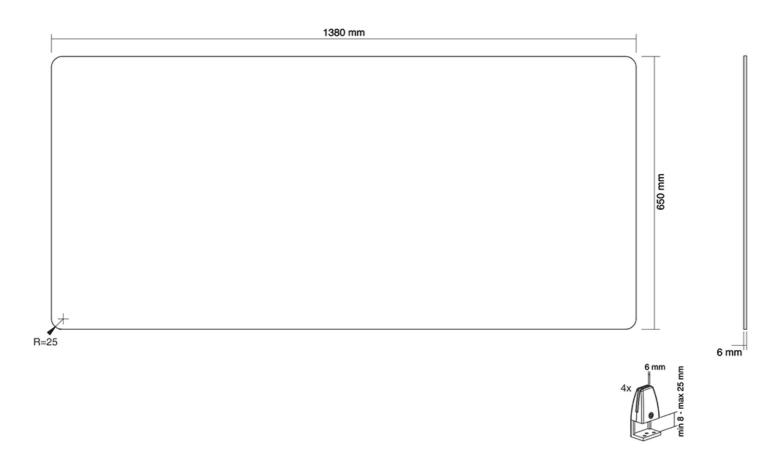

The NS-GLSPROTECT140 is 1,38 m wide x 65 cm high and suitable for desks with a maximum thickness of 25 mm<sup>\*</sup>. The screen is made of 6 mm laminated and tempered glass and has rounded corners and edges for extra safety. The screen can be easily installed onto the desk with 2 clamps and offers a durable and stylish solution for the new way of working. The screen comes with both white and black clamps as standard. The clamps guarantee a solid and secure installation onto the desk and move smoothly with the sit-stand workstation when it is adjusted in height.

Dimensions: 1380x650x6 mm Net weight: 13,8 kg

Neomounts B.V. | Wateringweg 62 | 2031 EJ Haarlem | The Netherlands | +31(0)23-5478888 | info@neomounts.com | www.neomounts.com Chamber of Commerce 37076 Comparison NL805154383B01 | BIC RABONL2U | IBAN NL51RAB00375403299