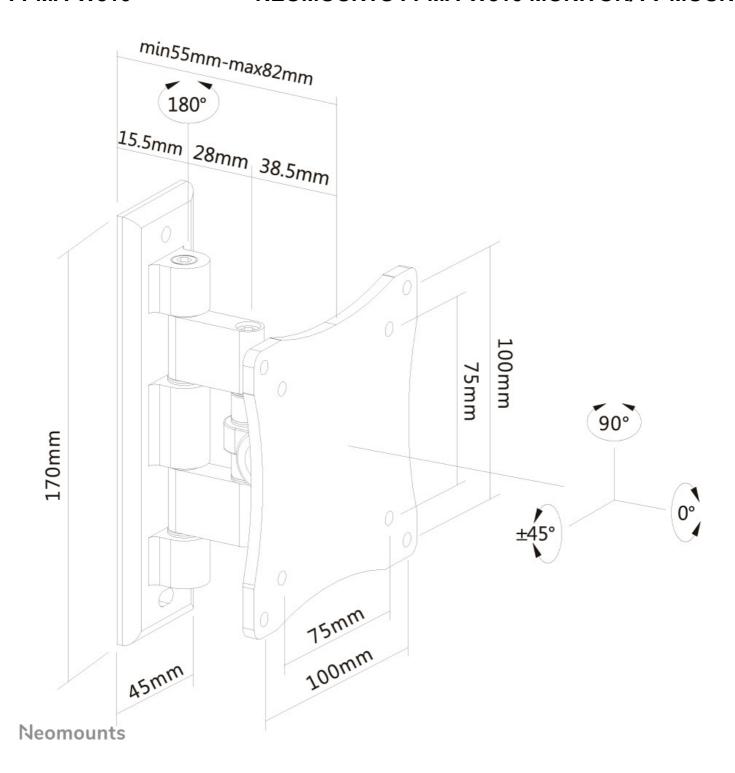

#### **GENERAL**

Min. screen size\* 10 inch
Max. screen size\* 27 inch

Min. weight 0 kg (per screen)

Max. weight 12 kg (per screen)

Screens 1

VESA minimum 75x75 mm
VESA maximum 100x100 mm
Distance to wall 5-8 cm

#### **FUNCTIONALITY**

Type Full motion

Tilt Swivel

Tilt (degrees) 90°
Swivel (degrees) 90°
Adjustment type None

Neomounts' tilt (20°) and swivel (180°) technology allows the mount to change to any viewing angle to fully benefit from the capabilities of the flat screen. The mount is easily depth adjustable from 4 to 7 centimetres.

Neomounts FPMA-W810 has two pivot points and is suitable for screens up to 27" (69 cm). The weight capacity of this product is 12 kg each screen. The wall mount is suitable for screens that meet VESA hole pattern 75x75 and 100x100mm. Different hole patterns can be covered using Neomounts VESA adapter plates.