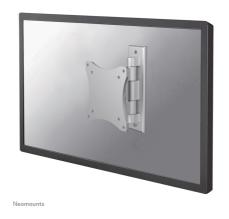

# Neomounts FPMA-W810 Full motion Monitor/TV mount wall - 10-27" - max 12 kg - VESA 75x75-100x100 - d 5,8 cm - silver

The Neomounts wall mount, model FPMA-W810 is a tilt- and swivel wall mount for flat screens up to 27" (69 cm). This mount is a great choice when you want the ultimate viewing flexibility with your flat screen. Effortless pull the display out from the wall, position it in almost any direction, turn it around corners and then smoothly return it to the wall when finished.

Neomounts' tilt (20°) and swivel (180°) technology allows the mount to change to any viewing angle to fully benefit from the capabilities of the flat screen. The mount is easily depth adjustable from 4 to 7 centimetres.

Neomounts FPMA-W810 has two pivot points and is suitable for screens up to 27" (69 cm). The weight capacity of this product is 12 kg each screen. The wall mount is suitable for screens that meet VESA hole pattern 75x75 and 100x100mm. Different hole patterns can be covered using Neomounts VESA adapter plates.