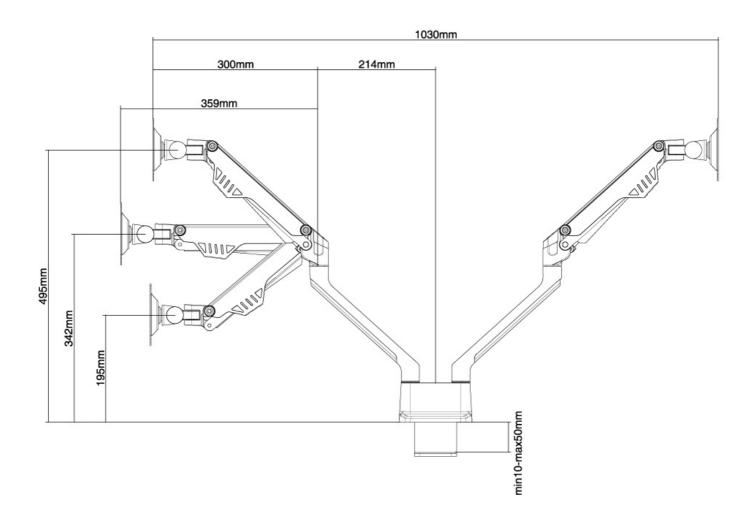

### **FUNCTIONALITY**

Type Tilt

Rotate Swivel Full motion

Height adjustment 20-50 cm

Depth adjustment 0-47 cm

Tilt (degrees) 170°

Swivel (degrees) 180°

Pivot points 3

Rotate (degrees) 180°

Adjustment type Gas spring

Neomounts versatile tilt (170°), rotate (180°) and swivel (180°) technology allows the mount to change to any viewing angle to fully benefit from the capabilities of the flat screen. The mount is easily height adjustable from 0 to 31 centimetres using a gas spring. Depth adjustable from 0 to 47 centimetres. An innovative cable management conceals and routes cables from mount to flat screen. Hide your cables to keep the workplace nice and tidy.

Neomounts FPMA-D750DSILVER has three pivot points and is suitable for screens up to 32" (81 cm). The weight capacity of this product is 2-8 kg each screen. The desk mount is suitable for screens that meet VESA hole pattern 75x75 or 100x100mm. Different hole patterns can be covered using Neomounts VESA adapter plates.