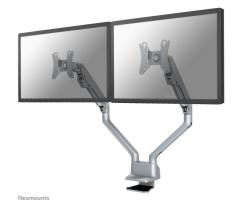

# Neomounts FPMA-D750DSILVER Dual monitor arm - 10-32" - 2-8 kg/screen - gas spring - Topfix - silver

The Neomounts desk mount, model FPMA-D750DSILVER is a tilt-, swivel and rotatable desk mount for flat screens up to 32". This mount is a great choice for space saving placement on desks using a Topfix desk clamp or grommet.

Neomounts versatile tilt (170°), rotate (180°) and swivel (180°) technology allows the mount to change to any viewing angle to fully benefit from the capabilities of the flat screen. The mount is easily height adjustable from 0 to 31 centimetres using a gas spring. Depth adjustable from 0 to 47 centimetres. An innovative cable management conceals and routes cables from mount to flat screen. Hide your cables to keep the workplace nice and tidy.

Neomounts FPMA-D750DSILVER has three pivot points and is suitable for screens up to 32" (81 cm). The weight capacity of this product is 2-8 kg each screen. The desk mount is suitable for screens that meet VESA hole pattern 75x75 or 100x100mm. Different hole patterns can be covered using Neomounts VESA adapter plates.