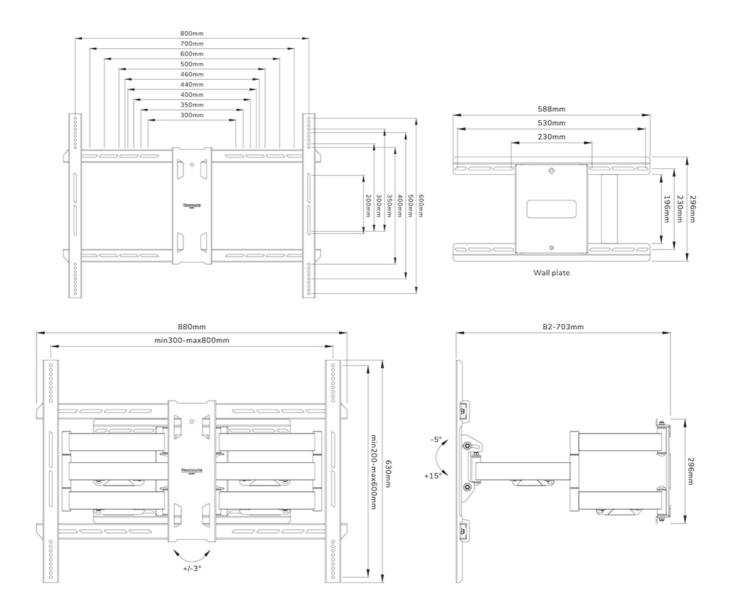

#### GENERAL

| Min. screen size* | 55 inch             |
|-------------------|---------------------|
| Max. screen size* | 110 inch            |
| Max. weight       | 125 kg (per screen) |
| Screens           | 1                   |
| VESA minimum      | 300x200             |
| VESA maximum      | 800x600             |
| Distance to wall  | 8,2-70,3 cm         |
|                   |                     |

Full motion 0-1 cm Not lockable

+15°, -5° +45°, -45° +3°. -3°

63 cm

88 cm

8.2 cm

#### FUNCTIONALITY

| Туре              |
|-------------------|
| Height adjustment |
| Lockable          |
| Tilt (degrees)    |
| Swivel (degrees)  |
| Rotate (degrees)  |
| Height            |
| Width             |
| Depth             |

The WL40S-950BL18 has a depth of 8,2-70 cm and is suitable for screens that meet VESA hole pattern 300x200 to 800x600 mm. For extra-large VESA patterns (800x600 to 1200x900), the optional VESA adapter set AWLS-950BL1 is available.