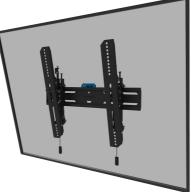

The Neomounts WL35S-850BL14 LEVEL is a tiltable wall mount for flat screens up to 75" with a maximum weight capacity of 50 kg. Height and level adjustment is available for the perfect installation.

The LEVEL-850 wall mount has a depth of 3,3 cm and is suitable for screens that meet VESA hole pattern 100x100 to 400x400mm. It is possible to lock the wall mount using the included anti-theft screw or a padlock (not included).

The WL35S-850BL14 features a nifty magnetic pull & release system, that allows you to attach the TV in a wink of an eye and secure the TV in safe and solid manner. Afterwards, the pull & release straps can be easily hidden behind the screen by clicking the magnet to the mount. A separate spirit level tool is included with the wall mount, as well as a fixing template, to ensure easy installation of the mount.