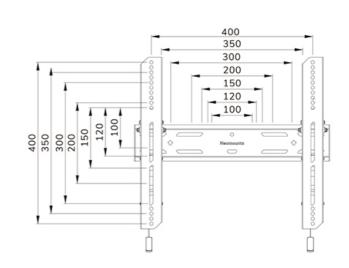

#### GENERAL

| Min. screen size* | 32 inch            |
|-------------------|--------------------|
| Max. screen size* | 75 inch            |
| Max. weight       | 50 kg (per screen) |
| Screens           | 1                  |
| VESA minimum      | 100x100 mm         |
| VESA maximum      | 400x400 mm         |
| Distance to wall  | 3,5 cm             |
|                   |                    |

### FUNCTIONALITY

| туре             |
|------------------|
| Height adjustmen |
| Lockable         |

| .)po              |                                       |
|-------------------|---------------------------------------|
| Height adjustment | 2 cm                                  |
| Lockable          | Lockable - Security<br>screw included |
| Tilt (degrees)    | 12°                                   |
| Height            | 42,5 cm                               |
| Width             | 48,4 cm                               |
| Depth             | 3,5 cm                                |
| Adjustment type   | Micro adjustment                      |