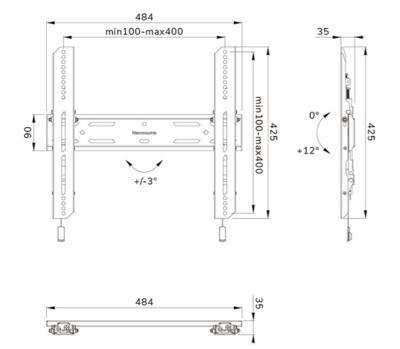

#### GENERAL

| Min. screen size* | 32 inch            |
|-------------------|--------------------|
| Max. screen size* | 75 inch            |
| Max. weight       | 50 kg (per screen) |
| Screens           | 1                  |
| VESA minimum      | 100x100 mm         |
| VESA maximum      | 400x400 mm         |
| Distance to wall  | 3,5 cm             |
|                   |                    |

### FUNCTIONALITY

| туре             |
|------------------|
| Height adjustmen |
| Lockable         |

| .)po              |                                       |
|-------------------|---------------------------------------|
| Height adjustment | 2 cm                                  |
| Lockable          | Lockable - Security<br>screw included |
| Tilt (degrees)    | 12°                                   |
| Height            | 42,5 cm                               |
| Width             | 48,4 cm                               |
| Depth             | 3,5 cm                                |
| Adjustment type   | Micro adjustment                      |

### Neomounts

Measuring unit: mm