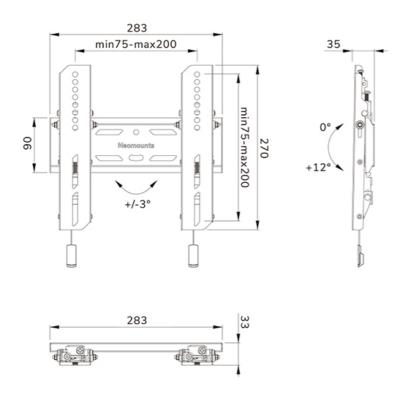

### **GENERAL**

Min. screen size\* 24 inch
Max. screen size\* 65 inch

Max. weight 40 kg (per screen)

Screens

VESA minimum 75x75 mm
VESA maximum 200x200 mm
Distance to wall 3,5 cm

#### FUNCTIONALITY

Type Tilt
Height adjustment 2 cm

Lockable - Security

screw included

 Tilt (degrees)
 12°

 Height
 27 cm

 Width
 28,3 cm

 Depth
 3,5 cm