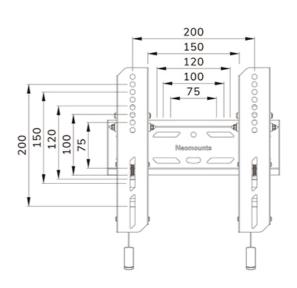

### **GENERAL**

Min. screen size\* 24 inch
Max. screen size\* 65 inch

Max. weight 40 kg (per screen)

Screens

VESA minimum 75x75 mm
VESA maximum 200x200 mm
Distance to wall 3,5 cm