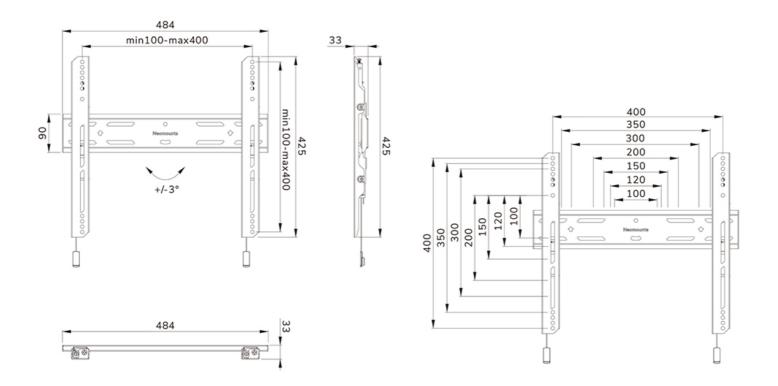

### **GENERAL**

Min. screen size\* 32 inch
Max. screen size\* 75 inch

Max. weight 50 kg (per screen)

Screens 1

VESA minimum 100x100 mm
VESA maximum 400x400 mm
Distance to wall 3,3 cm

#### FUNCTIONALITY

Type Fixed Height adjustment 2 cm

Lockable Lockable - Security

screw included

 Height
 42,5 cm

 Width
 48,4 cm

 Depth
 3,3 cm

Adjustment type Micro adjustment

# **NEOMOUNTS WL30S-850BL14 TV MOUNT WALL**

Neomounts Measuring unit: mm