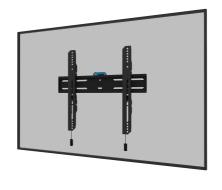

The Neomounts WL30S-850BL14 LEVEL is a fixed wall mount for flat screens up to 75" with a maximum weight capacity of 50 kg. Height and level adjustment is available for the perfect installation.

The LEVEL-850 wall mount has a depth of 3,3 cm and is suitable for screens that meet VESA hole pattern 100x100 to 400x400mm. It is possible to lock the wall mount using the included anti-theft screw or a padlock (not included).

The WL30S-850BL14 features a nifty magnetic pull & release system, that allows you to attach the TV in a wink of an eye and secure the TV in safe and solid manner. Afterwards, the pull & release straps can be easily hidden behind the screen by clicking the magnet to the mount. A separate spirit level tool is included with the wall mount, as well as a fixing template, to ensure easy installation of the mount.