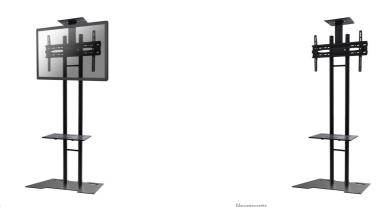

Neomounts PLASMA-M1700ES TV floor stand - 32-70" - max 50 kg - manual h 147,5-163,5 cm - VESA 200x200-600x400 - incl. cam/hardware shelf - black

The Neomounts floor stand, model PLASMA-M1700ES is a floor stand for flat screens up to 70". This stand is a great choice for space saving placement or when wall-, ceiling mounting or desk placement is not an option. This stand stretches your investment by serving a variety of projection needs by sharing a large display over multiple rooms. Get optimal positioning for both standing and seated audiences, in any application, in any part of your location.

Neomounts' floor stand, PLASMA-M1700ES holds your TV, AV equipment and even hides your cables.

Neomounts PLASMA-M1700ES has one pivot point and is suitable for screens up to 70" (178 cm). The weight capacity of this product is 50 kg for the screen, 10 kg for the multimedia shelf and 5 kg for the camera shelf. The multimedia shelf is height adjustable from 36 to 56 cm. The camera shelf is height adjustable from 181,5 to 199 cm. The stand is suitable for screens that meet VESA hole pattern 200x200 to 600x450mm.