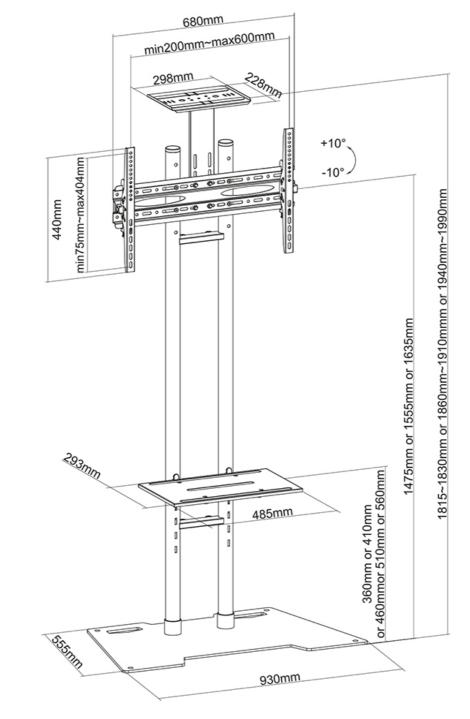

#### GENERAL

| Min. screen size* | 32 inch            |
|-------------------|--------------------|
| Max. screen size* | 70 inch            |
| Min. weight       | 0 kg (per screen)  |
| Max. weight       | 50 kg (per screen) |
| Screens           | 1                  |
| VESA minimum      | 200x200 mm         |
| VESA maximum      | 600x400 mm         |
|                   |                    |

Neomounts versatile tilt (20°) technology allows the mount to change to any viewing angle to fully benefit from the capabilities of the flat screen. The mount is manually height adjustable from 147,5 to 163,5 centimetres. An innovative cable management conceals and routes cables from mount to flat screen. Hide your cables to keep the stand nice and tidy.

Neomounts' floor stand, PLASMA-M1700ES holds your TV, AV equipment and even hides your cables.

Neomounts PLASMA-M1700ES has one pivot point and is suitable for screens up to 70" (178 cm). The weight capacity of this product is 50 kg for the screen, 10 kg for the multimedia shelf and 5 kg for the camera shelf. The multimedia shelf is height adjustable from 36 to 56 cm. The camera shelf is height adjustable from 181,5 to 199 cm. The stand is suitable for screens that meet VESA hole pattern 200x200 to 600x450mm.