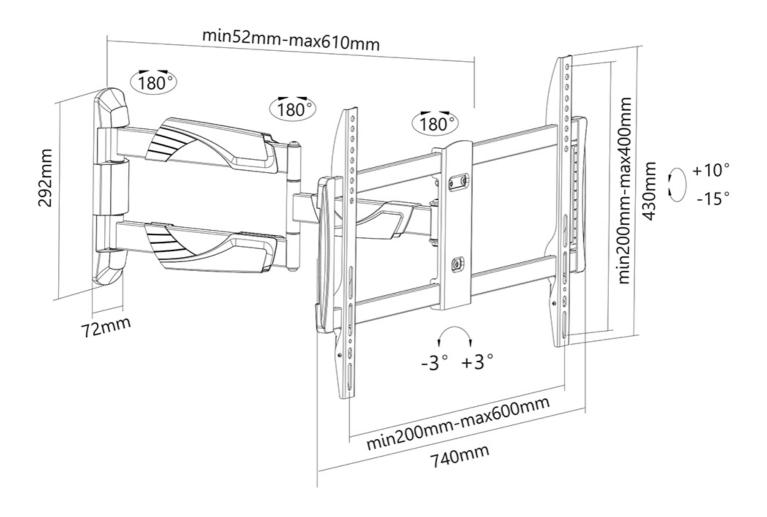

## **GENERAL**

Min. screen size\* 32 inch
Max. screen size\* 60 inch

Max. weight 30 kg (per screen)

Screens

 VESA minimum
 200x200 mm

 VESA maximum
 600x400 mm

 Distance to wall
 5-61 cm

#### FUNCTIONALITY

Type Tilt Rotate

Swivel Full motion

Tilt (degrees) 25°
Swivel (degrees) 180°
Rotate (degrees) 6°
Adjustment type None

Neomounts' tilt (25°) and swivel (180°) technology allows the mount to change to any viewing angle to fully benefit from the capabilities of the flat screen. The mount is easily depth adjustable from 5 to 61 centimetres. An innovative cable management conceals and routes cables from mount to flat screen. Hide your cables to keep living room, bedroom or home cinema installation nice and tidy.

Neomounts NM-W460BLACK has three pivot points and is suitable for screens up to 60" (150 cm). The weight capacity of this product is 30 kg. The wall mount is suitable for screens that meet VESA hole pattern 200x200 to 600x400mm. Different hole patterns can be covered using Neomounts VESA adapter plates.