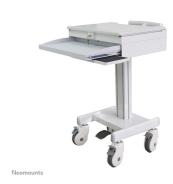

# Neomounts MED-M100 Medical mobile workstation - 17" - max 5 kg - gas spring - lockable (incl. lock) - grey

The Neomounts medical laptop cart, model MED-M100 is a mobile workplace for laptop, keyboard and mouse. This laptop cart is a great choice for space saving placement or when wall-, ceiling mounting or desk placement is not an option. This cart stretches your investment by sharing a workplace over multiple rooms like hospitals. Get optimal positioning for both standing and seated users, in any part of your location.

Neomounts' laptop cart, MED-M100 holds your laptop in a secure lockable cabinet and even hides your cables. The heavy duty casters allow the stand to move it to where you need it. Easily roll this cart through doorways and over thresholds.

Neomounts MED-M100 is suitable for laptops up to 22" (55 cm). Different mice and keyboards can be used on the adjustable keyboard and mouse holder. The total weight capacity of this cart is 5 kilogram. Open-architecture design accommodates most laptops including widescreens easing future hardware deployments and upgrades. Speedy assembly and installation.