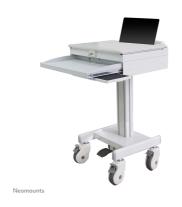

# Neomounts MED-M100 Medical mobile workstation - 17" - max 5 kg - gas spring - lockable (incl. lock) - grey

The Neomounts medical laptop cart, model MED-M100 is a mobile workplace for laptop, keyboard and mouse. This laptop cart is a great choice for space saving placement or when wall-, ceiling mounting or desk placement is not an option. This cart stretches your investment by sharing a workplace over multiple rooms like hospitals. Get optimal positioning for both standing and seated users, in any part of your location.

Neomounts' laptop cart, MED-M100 holds your laptop in a secure lockable cabinet and even hides your cables. The heavy duty casters allow the stand to move it to where you need it. Easily roll this cart through doorways and over thresholds.

Neomounts MED-M100 is suitable for laptops up to 22" (55 cm). Different mice and keyboards can be used on the adjustable keyboard and mouse holder. The total weight capacity of this cart is 5 kilogram. Open-architecture design accommodates most laptops including widescreens easing future hardware deployments and upgrades. Speedy assembly and installation.