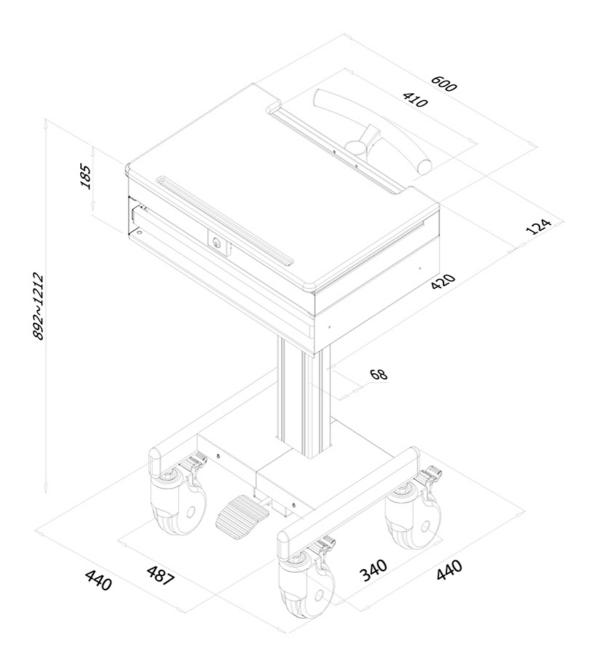

#### **FUNCTIONALITY**

Type Swivel

Height adjustment 89,2-121,2 cm

Width adjustment 60 cm

Depth adjustment 54,4 cm

Lockable Lockable - Lock

included

Adjustment type Gas spring

## **NEOMOUNTS MED-M100 MEDICAL MOBILE**

Neomounts Measuring unit: mm