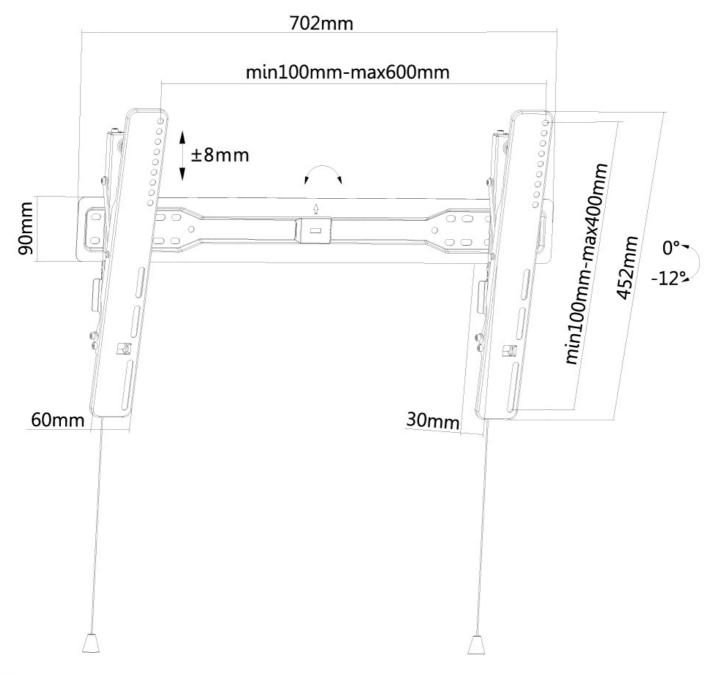

#### GENERAL

| Min. screen size* | 37 inch            |
|-------------------|--------------------|
| Max. screen size* | 75 inch            |
| Max. weight       | 35 kg (per screen) |
| Screens           | 1                  |
| VESA minimum      | 200x200 mm         |
| VESA maximum      | 600x400 mm         |
| Distance to wall  | 3 cm               |
|                   |                    |

Tilt

12°

Micro adjustment

Neomounts' tilt (12°) technology allows the mount to change to any viewing angle to fully benefit from the capabilities of the flat screen. Depth of this mount is 3 cm.

NeomountsLED-W650BLACK is suitable for screens up to 75". The weight capacity of this product is 35 kg. The wall mount is suitable for screens that meet VESA hole pattern 100x100 to 600x400mm.