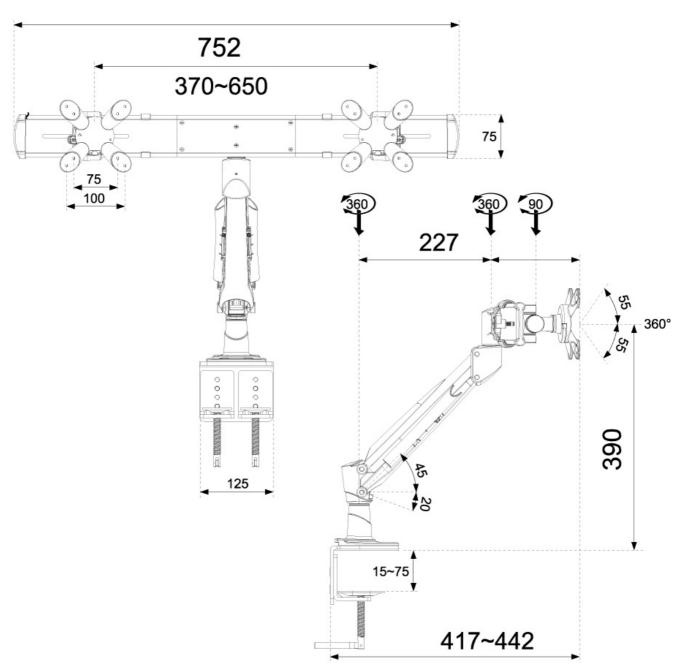

#### **FUNCTIONALITY**

Type Tilt Rotate

Swivel Full motion

Height adjustment 0-42 cm

Depth adjustment 0-48 cm

Tilt (degrees) 60°

Swivel (degrees) 360°

Rotate (degrees) 180°

Neomounts versatile tilt (60°), rotate (180°) and swivel (360°) technology allows the mount to change to any viewing angle to fully benefit from the capabilities of the flat screen. The mount is easily height adjustable from 0 to 42 centimetres using a gas spring. Depth adjustable from 0 to 48 centimetres. An innovative cable management conceals and routes cables from mount to flat screen. Hide your cables to keep the workplace nice and tidy.

Neomounts FPMA-D940D has three pivot points and is suitable for screens up to 24" (61 cm). The weight capacity of this product is 4 to 7,5 kg per screen. The desk mount is suitable for screens that meet VESA hole pattern 75x75 or 100x100mm. Different hole patterns can be covered using Neomounts VESA adapter plates.

## **NEOMOUNTS FPMA-D940D MONITOR ARM**

Neomounts Measuring unit: mm