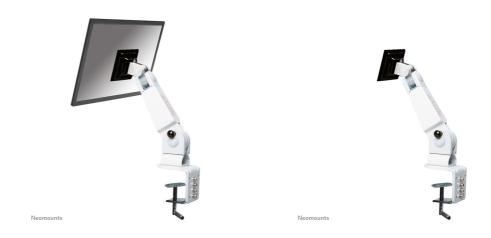

## **NEOMOUNTS FPMA-D400 MONITOR ARM 10-30"**

### Neomounts FPMA-D400 Single monitor arm - 10-30" - 0-10 kg - grey

The Neomounts desk mount, model FPMA-D400 is a tilt-, swivel and rotatable desk mount for flat screens up to 30". This mount is a great choice for space saving placement on desks using a desk clamp.