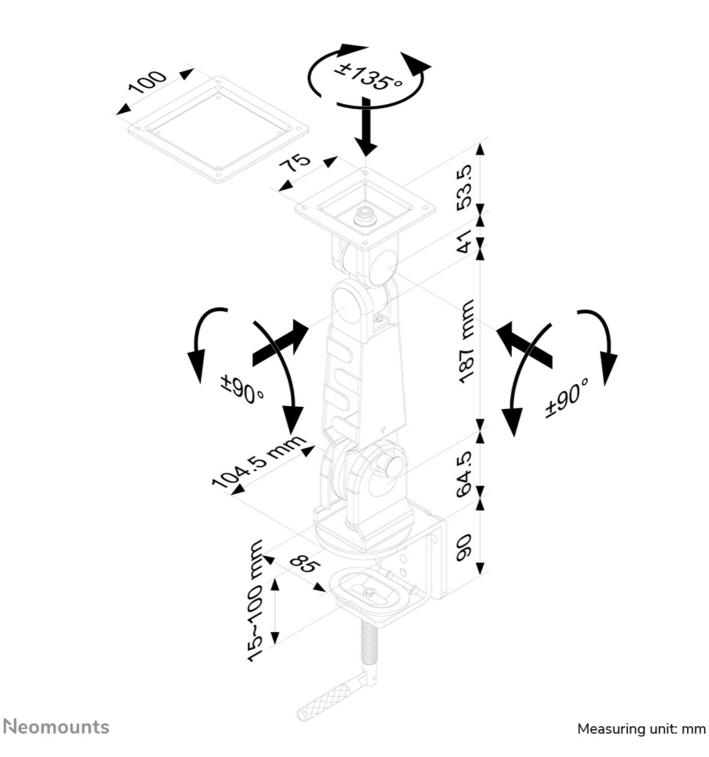

#### **FUNCTIONALITY**

Type Tilt Rotate

Swivel Full motion

Height adjustment 7-30 cm

Depth adjustment 11-34 cm

Tilt (degrees) 180°

Swivel (degrees) 180°

Rotate (degrees) 270°

Neomounts versatile tilt (180°), rotate (270°) and swivel (180°) technology allows the mount to change to any viewing angle to fully benefit from the capabilities of the flat screen. The mount is manually height adjustable from 7 to 30 centimetres. Depth adjustable from 11 to 34 centimetres. An innovative cable management conceals and routes cables from mount to flat screen. Hide your cables to keep the workplace nice and tidy.

Neomounts FPMA-D400 has two pivot points and is suitable for screens up to 30" (76 cm). The weight capacity of this product is 10 kg each screen. The desk mount is suitable for screens that meet VESA hole pattern 75x75 or 100x100mm. Different hole patterns can be covered using Neomounts VESA adapter plates.