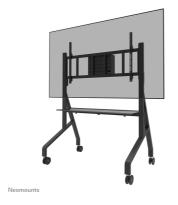

Neomounts MOVE Go XL FL50-575BL1 TV trolley - 65-110" - max 125 kg - manual h 129-139 cm - VESA 100x100-1100x600 - incl. hardware shelf - lockable (excl. lock) - TÜV certified - Rapid Install-model incl. installation aid - video bar kit optionally available - black

Meet the Neomounts FL50-575BL1 MOVE Go XL; the ultimate mobile solution for large screen displays up to 110" with a maximum weight capacity of 125 kg. This heavy-duty trolley is not just robust and reliable, but also quick and easy to assemble.

The MOVE Go XL is all about mobility. With its practical handles and four solid 100 mm double locking caster wheels, it moves effortlessly wherever you need it. Thanks to the large caster wheels, thresholds or carpets are no challenge for the FL50-575BL1. The low depth profile ensures easy doorway passage.