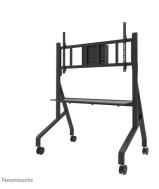

Neomounts MOVE Go XL FL50-575BL1 TV trolley - 65-110" - max 125 kg - manual h 129-139 cm - VESA 100x100-1100x600 - incl. hardware shelf - lockable (excl. lock) - TÜV certified - Rapid Install-model incl. installation aid - video bar kit optionally available - black

Meet the Neomounts FL50-575BL1 MOVE Go XL; the ultimate mobile solution for large screen displays up to 110" with a maximum weight capacity of 125 kg. This heavy-duty trolley is not just robust and reliable, but also quick and easy to assemble.

The MOVE Go XL is all about mobility. With its practical handles and four solid 100 mm double locking caster wheels, it moves effortlessly wherever you need it. Thanks to the large caster wheels, thresholds or carpets are no challenge for the FL50-575BL1. The low depth profile ensures easy doorway passage.