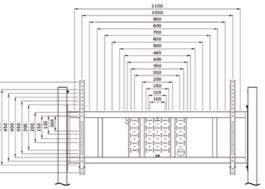

#### **GENERAL**

Min. screen size\* 65 inch

Max. screen size\* 110 inch

Max. weight 125 kg (per screen)

Screens 1

VESA minimum 100x100 mm
VESA maximum 1100x600 mm

Assembly is very easy, as the MOVE Go XL comes partially pre-assembled and includes a bolt box with a range of VESA fixings (ranging from 100x100 to 1100x600 mm). Thanks to the provided cardboard installation support, setup can be completed quickly by a single person in just minutes.