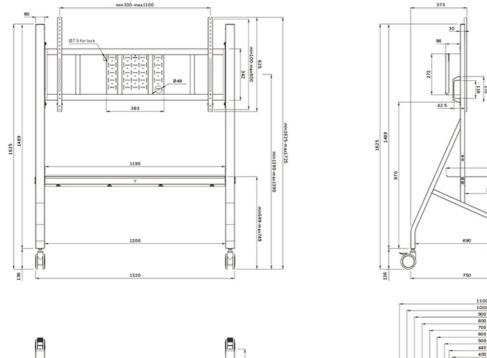

#### **GENERAL**

Min. screen size\* 65 inch

Max. screen size\* 110 inch

Max. weight 125 kg (per screen)

Screens 1

VESA minimum 100x100 mm
VESA maximum 1100x600 mm

#### **FUNCTIONALITY**

Type Fixed
Height adjustment 129-139 cm

Lockable - Padlock not

included

 Height
 162,5 cm

 Width
 132 cm

 Depth
 75 cm

 Adjustment type
 Manual

Designed with a sturdy structure, the MOVE Go XL offers the perfect solution for large and ultra-wide 105" (touch) screens. The floor stand offers manual height adjustment in 2 preset positions, ranging from 129 to 139 cm, ensuring optimal viewing heights. For extra security, the screen can be fixed in place by locking the brackets using a padlock (not included). Additionally, a multimedia shelf (front and back mountable, max. 10 kg) and lockable, ventilated hardware compartment with cable opening are included and optional for installation.