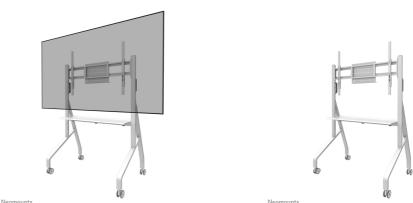

Neomounts MOVE Go FL50-525WH1 TV trolley - 55-86" - max 76 kg - manual h 106-136 cm - VESA 100x100-900x600 - incl. hardware shelf - lockable (excl. lock) - TÜV certified - Rapid Install-model - video bar kit optionally available - white

The Neomounts FL50-525WH1 MOVE Go is a mobile floor stand for flat screens up to 86" with a maximum weight capacity of 76 kg. Due to the sturdy design and the included touch screen stabilizers, the MOVE Go is a perfect solution for touch screens. The floor stand is manually adjustable in 4 preset height positions, ranging from 106 to 136 cm.

The Neomounts MOVE Go is packed partially pre-assembled and installation can be done within just minutes. The trolley features practical handles and four solid 7,5 cm double locking caster wheels that allow you to move and use the floor stand wherever you like. Due to the large caster wheels, thresholds or carpets are no challenge to the FL50-525WH1. A multimedia shelf (front and back mountable) with a maximum weight capacity of 10 kg and an AV hardware rack is included and optional for installation. The screen on the trolley can be secured by locking the brackets using a padlock (not included).