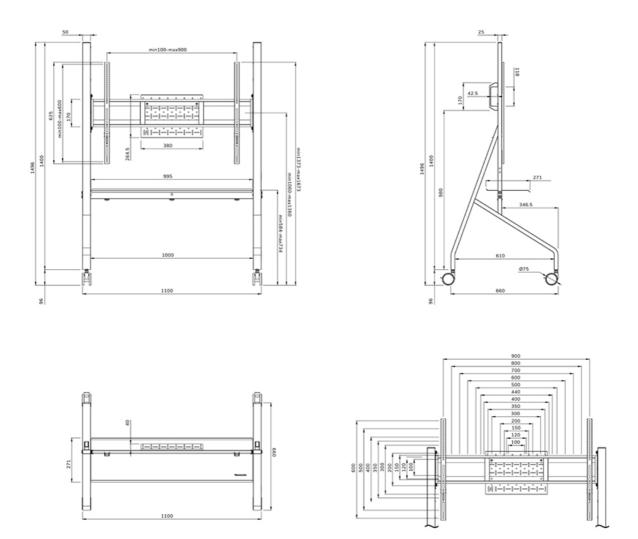

### Neomounts

Measuring unit: mm

#### GENERAL

| Min. screen size* | 55 inch            |
|-------------------|--------------------|
| Max. screen size* | 86 inch            |
| Max. weight       | 76 kg (per screen) |
| Screens           | 1                  |
| VESA minimum      | 100x100 mm         |
| VESA maximum      | 900x600 mm         |
|                   |                    |

#### FUNCTIONALITY

| Туре              | Fixed                              |
|-------------------|------------------------------------|
| Height adjustment | 106-136 cm                         |
| Lockable          | Lockable - Padlock not<br>included |
| Height            | 150 cm                             |
| Width             | 110 cm                             |
| Depth             | 66 cm                              |
| Adjustment type   | Manual                             |
| INFORMATION       |                                    |
| Series            | MOVE Go                            |