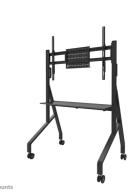

The Neomounts FL50-525BL1 MOVE Go is a mobile floor stand for flat screens up to 86" with a maximum weight capacity of 76 kg. Due to the sturdy design and the included touch screen stabilizers, the MOVE Go is a perfect solution for touch screens. The floor stand is manually adjustable in 4 preset height positions, ranging from 106 to 136 cm.

The Neomounts MOVE Go is packed partially pre-assembled and installation can be done within just minutes. The trolley features practical handles and four solid 7,5 cm double locking caster wheels that allow you to move and use the floor stand wherever you like. Due to the large caster wheels, thresholds or carpets are no challenge to the FL50-525BL1. A multimedia shelf (front and back mountable) with a maximum weight capacity of 10 kg and an AV hardware rack is included and optional for installation. The screen on the trolley can be secured by locking the brackets using a padlock (not included).