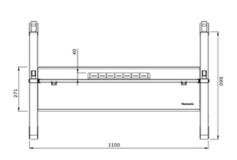

#### **FUNCTIONALITY**

Type Fixed
Height adjustment 106-136 cm

Lockable - Padlock not

included

Height 150 cm
Width 110 cm
Depth 66 cm
Adjustment type Manual

# NEOMOUNTS FL50-525BL1 TV TROLLEY 55-86" -

Neomounts Measuring unit: mm