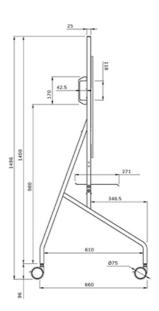

#### **GENERAL**

Min. screen size\* 55 inch
Max. screen size\* 86 inch

Max. weight 76 kg (per screen)

Screens

VESA minimum 100x100 mm
VESA maximum 900x600 mm

#### **FUNCTIONALITY**

Type Fixed
Height adjustment 106-136 cm

Lockable - Padlock not

included

Height 150 cm
Width 110 cm
Depth 66 cm
Adjustment type Manual