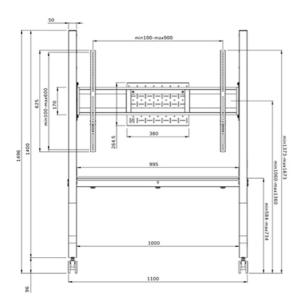

#### **GENERAL**

Min. screen size\* 55 inch
Max. screen size\* 86 inch

Max. weight 76 kg (per screen)

Screens

VESA minimum 100x100 mm
VESA maximum 900x600 mm

#### **FUNCTIONALITY**

Type Fixed
Height adjustment 106-136 cm

Lockable - Padlock not

included

Height 150 cm
Width 110 cm
Depth 66 cm
Adjustment type Manual