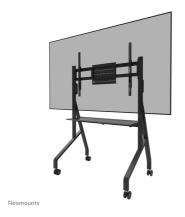

The Neomounts FL50-525BL1 MOVE Go is a mobile floor stand for flat screens up to 86" with a maximum weight capacity of 76 kg. Due to the sturdy design and the included touch screen stabilizers, the MOVE Go is a perfect solution for touch screens. The floor stand is manually adjustable in 4 preset height positions, ranging from 106 to 136 cm.

The Neomounts MOVE Go is packed partially pre-assembled and installation can be done within just minutes. The trolley features practical handles and four solid 7,5 cm double locking caster wheels that allow you to move and use the floor stand wherever you like. Due to the large caster wheels, thresholds or carpets are no challenge to the FL50-525BL1. A multimedia shelf (front and back mountable) with a maximum weight capacity of 10 kg and an AV hardware rack is included and optional for installation. The screen on the trolley can be secured by locking the brackets using a padlock (not included).