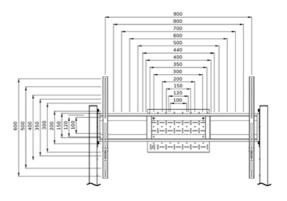

#### **FUNCTIONALITY**

Type Fixed
Height adjustment 106-136 cm

Lockable - Padlock not

included

Height 150 cm
Width 110 cm
Depth 66 cm
Adjustment type Manual

# NEOMOUNTS FL50-525BL1 TV TROLLEY 55-86" -

Neomounts Measuring unit: mm