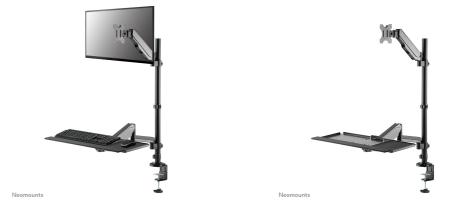

Neomounts DS90-325BL1 Sit-stand workstation desk 1 screen - 17-32" - 1-9 kg (curved 6 kg) - gas spring - black

The Neomounts DS90-325BL1 is a full motion height adjustable desk mounted workstation for screens up to 32", keyboard and mouse. The mount can support screens up to 9 kg (curved: 6 kg), while the keyboard tray can support max. 1 kg. The versatile tilt (70°), rotate (360°) and swivel (180°) technology allows the monitor arm to change to any viewing angle to fully benefit from the capabilities of the screen. The keyboard tray includes a wrist support and mouse pad for optimum comfort.

The workstation desk mount has a large height adjustability range from 44-95 cm and can be used both seated and standing. To ensure quick repositioning and the most optimal working position, the DS90-325BL1 features gas spring height adjustment for both the monitor arm and keyboard tray arm. The smart cable management system ensures orderly routing of the cables.