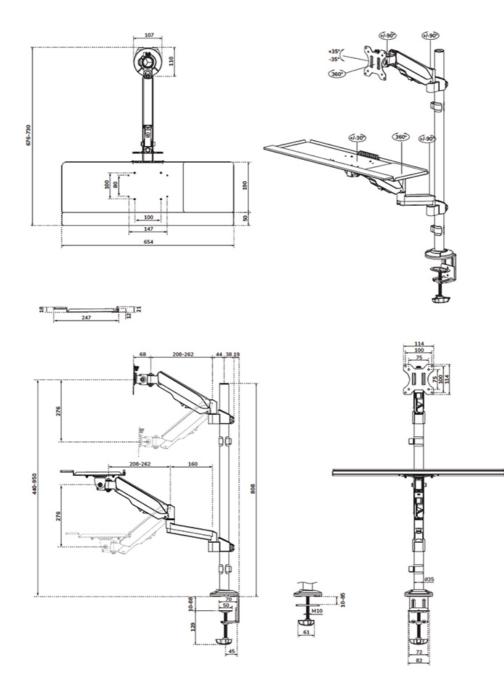

#### GENERAL

| Min. screen size* | 17 inch           |
|-------------------|-------------------|
| Max. screen size* | 32 inch           |
| Min. weight       | 1 kg (per screen) |
| Max. weight       | 9 kg (per screen) |
| Max. weight       | 6 kg (per screen) |
| curved/ultra-wide |                   |
| Screens           | 1                 |
| VESA minimum      | 75x75 mm          |
| VESA maximum      | 100x100 mm        |
| Desk mount        | Grommet           |
|                   | Clamp             |
| Distance to wall  | 15.9-42.1 cm      |
|                   |                   |
| FUNCTIONALITY     |                   |
| Туре              | Full motion       |
| Height adjustment | 44-95 cm          |
| Width adjustment  | 52.4 cm           |
| Depth adjustment  | 6.8-37.4 cm       |
| Tilt (degrees)    | +35°35°           |
| Swivel (degrees)  | +90°90°           |
| Rotate (degrees)  | +180°180°         |
| Height            | 118 cm            |
| Width             | 65.4 cm           |

65.4 cm 73 cm Adjustment type Gas spring

### Neomounts

DS90-325BL1

Measuring unit: mm