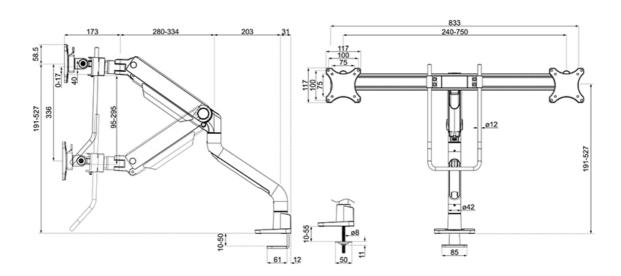

#### **GENERAL**

Min. screen size\* 17 inch
Max. screen size\* 32 inch

Min. weight 1 kg (per screen)

Max. weight 8 kg (per screen)

Screens 2

 VESA minimum
 75x75 mm

 VESA maximum
 100x100 mm

 Desk mount
 Grommet

### **FUNCTIONALITY**

Full motion Type 19.1-52.7 cm Height adjustment Width adjustment 107.4 cm Depth adjustment 17 3-71 cm Tilt (degrees) +60°. -60° Swivel (degrees) +90°. -90° Rotate (degrees) +180° -180° Height 108.5 cm Width 83.3 cm 73.9 cm Depth Adjustment type Gas spring

### INFORMATION

Series NEXT One
Color White
Main material Aluminium
Warranty 10 year
EAN code 8717371441586

<sup>\*</sup>Please note: The inch sizes stated are just an indication, combined with the weight and VESA sizes. The maximum weight and VESA size are absolute restrictions for the products and should not be exceeded.