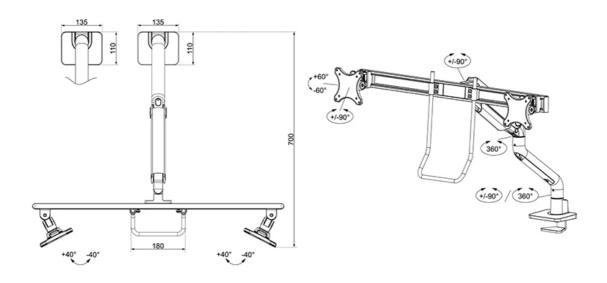

#### **GENERAL**

Min. screen size\* 17 inch
Max. screen size\* 32 inch

Min. weight 1 kg (per screen)

Max. weight 8 kg (per screen)

Screens 2

 VESA minimum
 75x75 mm

 VESA maximum
 100x100 mm

 Desk mount
 Grommet

### **FUNCTIONALITY**

Full motion Type 19.1-52.7 cm Height adjustment Width adjustment 107.4 cm Depth adjustment 17 3-71 cm Tilt (degrees) +60°. -60° Swivel (degrees) +90°. -90° Rotate (degrees) +180° -180° Height 108.5 cm Width 83.3 cm 73.9 cm Depth Adjustment type Gas spring

### INFORMATION

Series NEXT One
Color White
Main material Aluminium
Warranty 10 year
EAN code 8717371441586

<sup>\*</sup>Please note: The inch sizes stated are just an indication, combined with the weight and VESA sizes. The maximum weight and VESA size are absolute restrictions for the products and should not be exceeded.