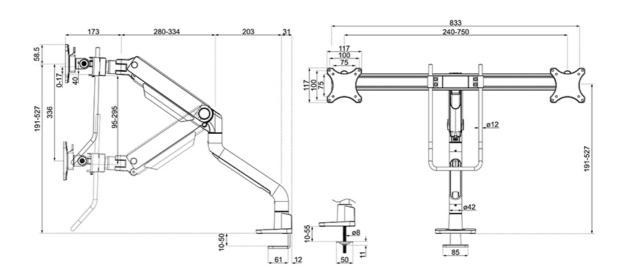

#### **GENERAL**

Min. screen size\* 17 inch
Max. screen size\* 32 inch

Min. weight 1 kg (per screen)

Max. weight 8 kg (per screen)

Screens 2

VESA minimum 75x75 mm

VESA maximum 100x100 mm

Desk mount Grommet
Clamp

Distance to wall 20.4-74.1 cm

### **FUNCTIONALITY**

Full motion Type 19.1-52.7 cm Height adjustment Width adjustment 107.4 cm Depth adjustment 17 3-71 cm Tilt (degrees) +60°. -60° Swivel (degrees) +90°. -90° Rotate (degrees) +180°. -180° Height 108.5 cm Width 83.3 cm 73.9 cm Depth Adjustment type Gas spring