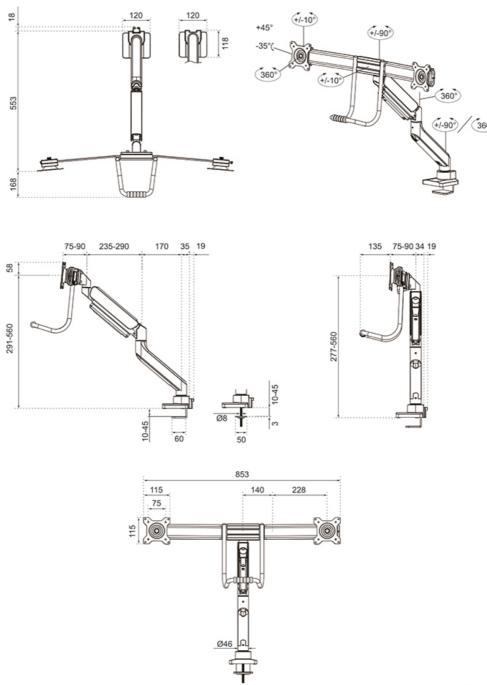

### **FUNCTIONALITY**

Type Full motion Height adjustment 28 cm Width adjustment 54 cm Depth adjustment 68 cm Tilt (degrees) +10° -10° Swivel (degrees) +90°. -90° Rotate (degrees) +180°. -180° Height 64 6 cm Width 85.3 cm Depth 11.5 cm Adjustment type Gas spring

# **NEOMOUNTS DS75-450WH2 MONITOR ARM**

**Neomounts** 

Measuring unit: mm