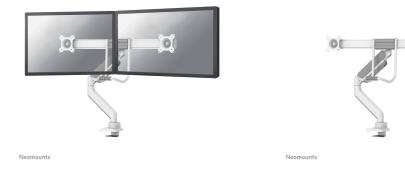

Neomounts NEXT Core DS75-450WH2 Dual crossbar monitor arm - 17-32" - 1-8 kg/screen - gas spring - 180°-stop - Topfix - Easy Install-model - 100% plastic-free packaging - white

The Neomounts DS75-450WH2 NEXT Core is a full motion desk mount for two flat screens up to 32" with a maximum weight capacity of 8 kg per screen. The versatile tilt (20°), rotate (360°) and swivel (20°) technology allows the mount to change to any viewing angle to fully benefit from the capabilities of the screens. Additionally, the mount has gas spring height adjustment (27,7-56 cm) and depth adjustment (0-50,5 cm), to create the perfect working position.

The DS75-450WH2 NEXT Core features the nifty 180° stop mechanism, that allows you to safely adjust the mount even when it's placed close to a wall or separation panel without making contact with the wall. The smart cable management system ensures orderly routing of the cables.

The DS75-450WH2 is suitable for screens that meet VESA hole pattern 75x75 or 100x100 mm. Unused hole patterns can be covered using one of Neomounts VESA adapter plates. The desk mount is equipped with an Quick-release VESA system and comes with both a topfix clamp and grommet for quick and easy installation.