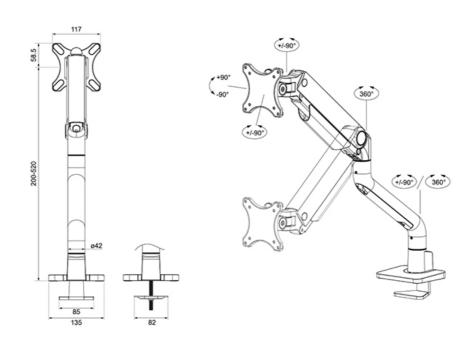

### **GENERAL**

Min. screen size\* 17 inch
Max. screen size\* 49 inch

Min. weight 1 kg (per screen)

Max. weight 18 kg (per screen)

Max. weight 15 kg (per screen)

curved/ultra-wide

 Screens
 1

 Curve radius range
 1500

 VESA minimum
 75x75 mm

 VESA maximum
 100x100 mm

 Desk mount
 Grommet

 Clamp

Clamp

Distance to wall 11.9-65.6 cm

#### **FUNCTIONALITY**

Full motion Type Height adjustment 20-52 cm Width adjustment 107 4 cm Depth adjustment 8.8-62.5 cm Tilt (degrees) +90°. -90° Swivel (degrees) +90°. -90° Rotate (degrees) +180°. -180° Height 57.9 cm Width 13.5 cm Depth 65.6 cm Adjustment type Gas spring