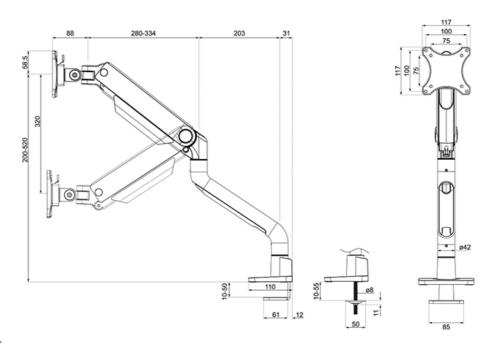

#### **FUNCTIONALITY**

Full motion Type Height adjustment 20-52 cm Width adjustment 107 4 cm Depth adjustment 8.8-62.5 cm Tilt (degrees) +90°. -90° Swivel (degrees) +90°. -90° Rotate (degrees) +180°. -180° Height 57.9 cm Width 13.5 cm Depth 65.6 cm Adjustment type Gas spring

Neomounts NEXT One DS70S-950WH1 Single monitor arm - 17-49" - 1-18 kg (curved 15 kg) - gas spring - 180°-stop - Topfix - Easy Install-model - 100% plastic-free packaging - white

The Neomounts DS70S-950WH1 NEXT One is a full motion desk mount for screens up to 49". The DS70S-950WH1 is a true all-in one solution for small to large displays. The NEXT One features a strengthened head specifically designed to also support curved ultra-wide screens and features a higher maximum weight capacity up to 18 kg (curved 15 kg). The versatile tilt (180°), rotate (360°) and swivel (180°) technology allows the mount to change to any viewing angle to fully benefit from the capabilities of the screen. Additionally, the mount has gas spring height adjustment (20-52 cm) and depth adjustment (8,8-62,5 cm), to create the perfect working position.