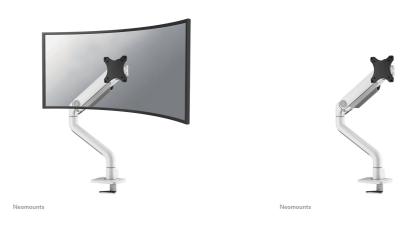

Neomounts NEXT One DS70S-950WH1 Single monitor arm - 17-49" - 1-18 kg (curved 15 kg) - gas spring - 180°-stop - Topfix - Easy Install-model - 100% plastic-free packaging - white

The Neomounts DS70S-950WH1 NEXT One is a full motion desk mount for screens up to 49". The DS70S-950WH1 is a true all-in one solution for small to large displays. The NEXT One features a strengthened head specifically designed to also support curved ultra-wide screens and features a higher maximum weight capacity up to 18 kg (curved 15 kg). The versatile tilt (180°), rotate (360°) and swivel (180°) technology allows the mount to change to any viewing angle to fully benefit from the capabilities of the screen. Additionally, the mount has gas spring height adjustment (20-52 cm) and depth adjustment (8,8-62,5 cm), to create the perfect working position.

The black VESA plate of the NEXT One integrate stylishly with the black back of your screen. The DS70S-950WH1 is suitable for screens that meet VESA hole pattern 75x75 or 100x100 mm. For non-standard hole patterns, Neomounts has various optional VESA adapter plates available. The monitor arm is equipped with a Quick-release VESA system and comes with both a topfix clamp and grommet for quick and easy installation.