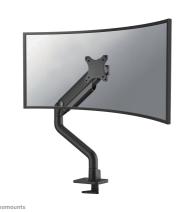

## **NEOMOUNTS DS70S-950BL1 MONITOR ARM**

Neomount

Neomounts NEXT One DS70S-950BL1 Single monitor arm - 17-49" - 1-18 kg (curved 15 kg) - gas spring - 180°-stop - Topfix - Easy Install-model - 100% plastic-free packaging - black

The Neomounts DS70S-950BL1 NEXT One is a full motion desk mount for screens up to 49". The DS70S-950BL1 is a true all-in one solution for small to large displays. The NEXT One features a strengthened head specifically designed to also support curved ultra-wide screens and features a higher maximum weight capacity up to 18 kg (curved 15 kg). The versatile tilt (180°), rotate (360°) and swivel (180°) technology allows the mount to change to any viewing angle to fully benefit from the capabilities of the screen. Additionally, the mount has gas spring height adjustment (20-52 cm) and depth adjustment (8,8-62,5 cm), to create the perfect working position.