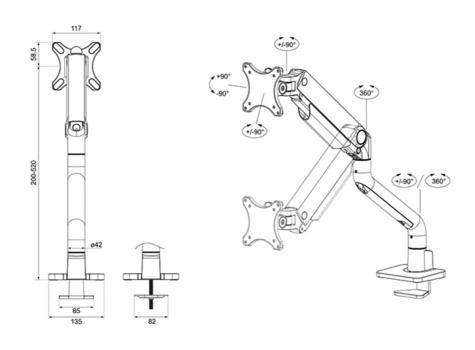

 Curve radius range
 1500

 VESA minimum
 75x75 mm

 VESA maximum
 100x100 mm

 Desk mount
 Grommet

 Clamp

Distance to wall 11.9-65.6 cm

#### **FUNCTIONALITY**

Full motion Type Height adjustment 20-52 cm Width adjustment 107 4 cm Depth adjustment 8.8-62.5 cm Tilt (degrees) +90°. -90° Swivel (degrees) +90°. -90° Rotate (degrees) +180°. -180° Height 57.9 cm Width 13.5 cm Depth 65.6 cm Adjustment type Gas spring

The Neomounts DS70S-950BL1 NEXT One is a full motion desk mount for screens up to 49". The DS70S-950BL1 is a true all-in one solution for small to large displays. The NEXT One features a strengthened head specifically designed to also support curved ultra-wide screens and features a higher maximum weight capacity up to 18 kg (curved 15 kg). The versatile tilt (180°), rotate (360°) and swivel (180°) technology allows the mount to change to any viewing angle to fully benefit from the capabilities of the screen. Additionally, the mount has gas spring height adjustment (20-52 cm) and depth adjustment (8,8-62,5 cm), to create the perfect working position.