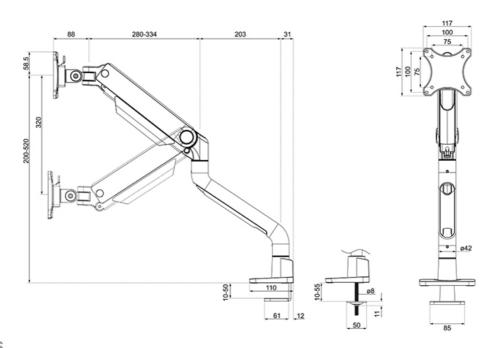

 Curve radius range
 1500

 VESA minimum
 75x75 mm

 VESA maximum
 100x100 mm

 Desk mount
 Grommet

 Clamp

Distance to wall 11.9-65.6 cm

#### **FUNCTIONALITY**

Full motion Type Height adjustment 20-52 cm Width adjustment 107 4 cm Depth adjustment 8.8-62.5 cm Tilt (degrees) +90°. -90° Swivel (degrees) +90°. -90° Rotate (degrees) +180°. -180° Height 57.9 cm Width 13.5 cm Depth 65.6 cm Adjustment type Gas spring

The Neomounts DS70S-950BL1 NEXT One is a full motion desk mount for screens up to 49". The DS70S-950BL1 is a true all-in one solution for small to large displays. The NEXT One features a strengthened head specifically designed to also support curved ultra-wide screens and features a higher maximum weight capacity up to 18 kg (curved 15 kg). The versatile tilt (180°), rotate (360°) and swivel (180°) technology allows the mount to change to any viewing angle to fully benefit from the capabilities of the screen. Additionally, the mount has gas spring height adjustment (20-52 cm) and depth adjustment (8,8-62,5 cm), to create the perfect working position.