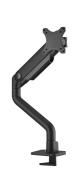

## **NEOMOUNTS DS70S-950BL1 MONITOR ARM**

Neomount

Neomounts NEXT One DS70S-950BL1 Single monitor arm - 17-49" - 1-18 kg (curved 15 kg) - gas spring - 180°-stop - Topfix - Easy Install-model - 100% plastic-free packaging - black

The Neomounts DS70S-950BL1 NEXT One is a full motion desk mount for screens up to 49". The DS70S-950BL1 is a true all-in one solution for small to large displays. The NEXT One features a strengthened head specifically designed to also support curved ultra-wide screens and features a higher maximum weight capacity up to 18 kg (curved 15 kg). The versatile tilt (180°), rotate (360°) and swivel (180°) technology allows the mount to change to any viewing angle to fully benefit from the capabilities of the screen. Additionally, the mount has gas spring height adjustment (20-52 cm) and depth adjustment (8,8-62,5 cm), to create the perfect working position.