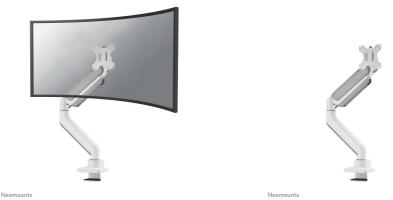

Neomounts NEXT Core DS70PLUS-450WH1 Single monitor arm - 17-49" - 1-18 kg (curved 14 kg) - gas spring - 180°-stop - Topfix - Easy Install-model - 100% plastic-free packaging - white

The Neomounts DS70PLUS-450WH1 NEXT Core is a full motion desk mount for curved ultra-wide screens up to 49". The mount features a strengthened head specifically designed for curved ultra-wide screens and to support a higher maximum weight up to 18 kg (curved 14 kg). The versatile tilt (90°), rotate (360°) and swivel (180°) technology allows the mount to change to any viewing angle to fully benefit from the capabilities of the screen. Additionally, the mount has gas spring height adjustment (26,1-55 cm) and depth adjustment (5,4-49,7 cm), to create the perfect working position.