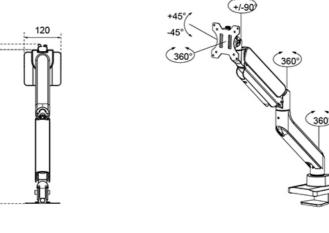

### FUNCTIONALITY

| Туре              | Full motion  |
|-------------------|--------------|
| Height adjustment | 26.1-55.5 cm |
| Width adjustment  | 92 cm        |
| Depth adjustment  | 5.4-51.1 cm  |
| Tilt (degrees)    | +45°45°      |
| Swivel (degrees)  | +90°90°      |
| Rotate (degrees)  | +180°180°    |
| Height            | 65.3 cm      |
| Width             | 12 cm        |
| Depth             | 56.8 cm      |
| Adjustment type   | Gas spring   |
|                   |              |

Neomounts NEXT Core DS70PLUS-450WH1 Single monitor arm - 17-49" - 1-18 kg (curved 14 kg) - gas spring - 180°-stop - Topfix - Easy Install-model - 100% plastic-free packaging - white

The Neomounts DS70PLUS-450WH1 NEXT Core is a full motion desk mount for curved ultra-wide screens up to 49". The mount features a strengthened head specifically designed for curved ultra-wide screens and to support a higher maximum weight up to 18 kg (curved 14 kg). The versatile tilt (90°), rotate (360°) and swivel (180°) technology allows the mount to change to any viewing angle to fully benefit from the capabilities of the screen. Additionally, the mount has gas spring height adjustment (26,1-55 cm) and depth adjustment (5,4-49,7 cm), to create the perfect working position.