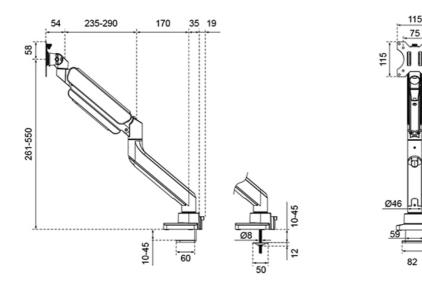

#### GENERAL Min screen size\*

| win. screen size   |
|--------------------|
| Max. screen size*  |
| Min. weight        |
| Max. weight        |
| Max. weight        |
| curved/ultra-wide  |
| Screens            |
| Curve radius range |
| VESA minimum       |
| VESA maximum       |
| Desk mount         |
|                    |

### FUNCTIONALITY

| Туре              | Full motion  |
|-------------------|--------------|
| Height adjustment | 26.1-55.5 cm |
| Width adjustment  | 92 cm        |
| Depth adjustment  | 5.4-51.1 cm  |
| Tilt (degrees)    | +45°45°      |
| Swivel (degrees)  | +90°90°      |
| Rotate (degrees)  | +180°180°    |
| Height            | 65.3 cm      |
| Width             | 12 cm        |
| Depth             | 56.8 cm      |
| Adjustment type   | Gas spring   |
|                   |              |