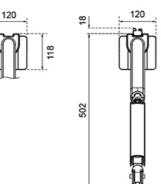

#### GENERAL Min screen size\*

| win. screen size   |
|--------------------|
| Max. screen size*  |
| Min. weight        |
| Max. weight        |
| Max. weight        |
| curved/ultra-wide  |
| Screens            |
| Curve radius range |
| VESA minimum       |
| VESA maximum       |
| Desk mount         |
|                    |

### FUNCTIONALITY

| Туре              | Full motion  |
|-------------------|--------------|
| Height adjustment | 26.1-55.5 cm |
| Width adjustment  | 92 cm        |
| Depth adjustment  | 5.4-51.1 cm  |
| Tilt (degrees)    | +45°45°      |
| Swivel (degrees)  | +90°90°      |
| Rotate (degrees)  | +180°180°    |
| Height            | 65.3 cm      |
| Width             | 12 cm        |
| Depth             | 56.8 cm      |
| Adjustment type   | Gas spring   |
|                   |              |