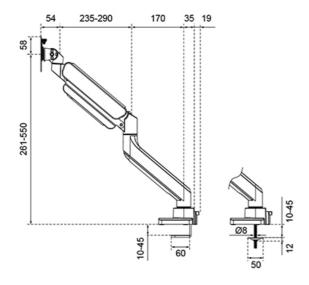

 VESA minimum
 75x75 mm

 VESA maximum
 100x100 mm

 Desk mount
 Grommet

 Clamp

Clamp

Distance to wall 10.8-56.8 cm

#### **FUNCTIONALITY**

Full motion Type Height adjustment 26.1-55.5 cm Width adjustment 92 cm Depth adjustment 5.4-51.1 cm Tilt (degrees) +45°. -45° Swivel (degrees) +90°. -90° Rotate (degrees) +180°. -180° Height 65.3 cm Width 12 cm Depth 56.8 cm Adjustment type Gas spring

The DS70PLUS-450BL1 is suitable for screens that meet VESA hole pattern 75x75 or 100x100 mm. For non-standard hole patterns, Neomounts has various VESA optional adapter plates available. The desk mount is equipped with an Quick-release VESA system and comes with both a topfix clamp and grommet for quick and easy installation.