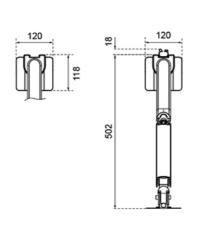

 VESA minimum
 75x75 mm

 VESA maximum
 100x100 mm

 Desk mount
 Grommet

 Clamp

Clamp

Distance to wall 10.8-56.8 cm

#### **FUNCTIONALITY**

Full motion Type Height adjustment 26.1-55.5 cm Width adjustment 92 cm Depth adjustment 5.4-51.1 cm Tilt (degrees) +45°. -45° Swivel (degrees) +90°. -90° Rotate (degrees) +180°. -180° Height 65.3 cm Width 12 cm Depth 56.8 cm Adjustment type Gas spring