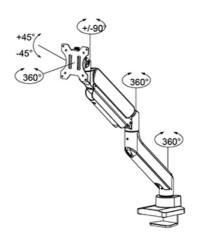

#### **FUNCTIONALITY**

Full motion Type Height adjustment 26.1-55.5 cm Width adjustment 92 cm Depth adjustment 5.4-51.1 cm Tilt (degrees) +45°. -45° Swivel (degrees) +90°. -90° Rotate (degrees) +180°. -180° Height 65.3 cm Width 12 cm Depth 56.8 cm Adjustment type Gas spring

Neomounts NEXT Core DS70PLUS-450BL1 Single monitor arm - 17-49" - 1-18 kg (curved 14 kg) - gas spring - 180°-stop - Topfix - Easy Install-model - 100% plastic-free packaging - black

The Neomounts DS70PLUS-450BL1 NEXT Core is a full motion desk mount for curved ultra-wide screens up to 49". The mount features a strengthened head specifically designed for curved ultra-wide screens and to support a higher maximum weight up to 18 kg (curved 14 kg). The versatile tilt (90°), rotate (360°) and swivel (180°) technology allows the mount to change to any viewing angle to fully benefit from the capabilities of the screen. Additionally, the mount has gas spring height adjustment (26,1-55 cm) and depth adjustment (5,4-49,7 cm), to create the perfect working position.