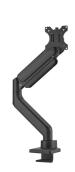

Neomounts NEXT Core DS70PLUS-450BL1 Single monitor arm - 17-49" - 1-18 kg (curved 14 kg) - gas spring - 180°-stop - Topfix - Easy Install-model - 100% plastic-free packaging - black

The Neomounts DS70PLUS-450BL1 NEXT Core is a full motion desk mount for curved ultra-wide screens up to 49". The mount features a strengthened head specifically designed for curved ultra-wide screens and to support a higher maximum weight up to 18 kg (curved 14 kg). The versatile tilt (90°), rotate (360°) and swivel (180°) technology allows the mount to change to any viewing angle to fully benefit from the capabilities of the screen. Additionally, the mount has gas spring height adjustment (26,1-55 cm) and depth adjustment (5,4-49,7 cm), to create the perfect working position.