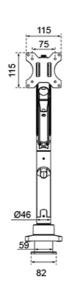

 VESA minimum
 75x75 mm

 VESA maximum
 100x100 mm

 Desk mount
 Grommet

 Clamp

Clamp

Distance to wall 10.8-56.8 cm

The DS70PLUS-450BL1 is suitable for screens that meet VESA hole pattern 75x75 or 100x100 mm. For non-standard hole patterns, Neomounts has various VESA optional adapter plates available. The desk mount is equipped with an Quick-release VESA system and comes with both a topfix clamp and grommet for quick and easy installation.