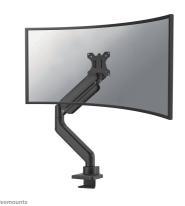

Neomounts NEXT Core DS70PLUS-450BL1 Single monitor arm - 17-49" - 1-18 kg (curved 14 kg) - gas spring - 180°-stop - Topfix - Easy Install-model - 100% plastic-free packaging - black

The Neomounts DS70PLUS-450BL1 NEXT Core is a full motion desk mount for curved ultra-wide screens up to 49". The mount features a strengthened head specifically designed for curved ultra-wide screens and to support a higher maximum weight up to 18 kg (curved 14 kg). The versatile tilt (90°), rotate (360°) and swivel (180°) technology allows the mount to change to any viewing angle to fully benefit from the capabilities of the screen. Additionally, the mount has gas spring height adjustment (26,1-55 cm) and depth adjustment (5,4-49,7 cm), to create the perfect working position.