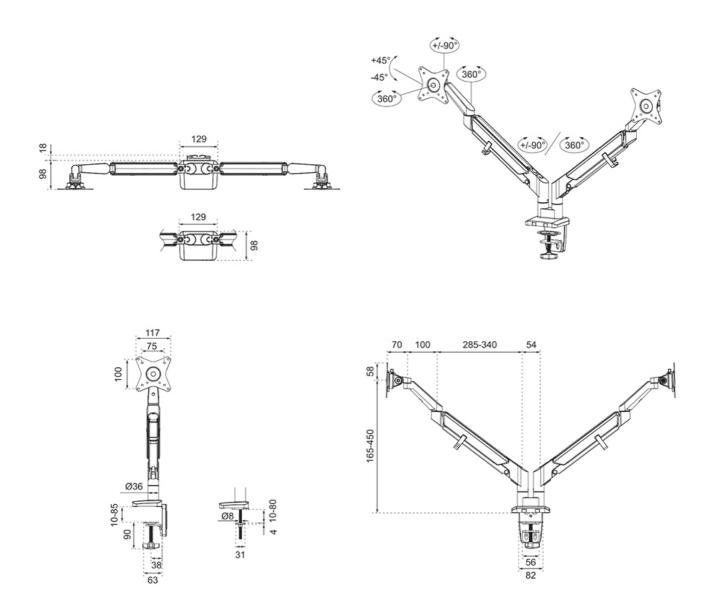

#### **GENERAL**

Min. screen size\* 17 inch
Max. screen size\* 32 inch

Min. weight 1 kg (per screen)

Max. weight 9 kg (per screen)

Screens 2

VESA minimum 75x75 mm
VESA maximum 100x100 mm
Desk mount Grommet
Clamp

### **FUNCTIONALITY**

Type Full motion Height adjustment 26.5-55 cm 0-107 cm Width adjustment Depth adjustment 0-49 cm Tilt (degrees) +45° -45° Swivel (degrees) +90°. -90° Rotate (degrees) +180°. -180° Height 61.5 cm Width 11.7 cm 55.5 cm Depth Adjustment type Gas spring

### INFORMATION

Color Black
Main material Steel
Warranty 5 year

EAN code 8717371449223

\*Please note: The inch sizes stated are just an indication, combined with the weight and VESA sizes. The maximum weight and VESA size are absolute restrictions for the products and should not be exceeded.