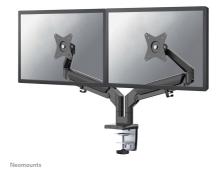

Neomounts DS70-810BL2 Dual monitor arm - 17-32" - 1-9 kg/screen - gas spring - 180°-stop - space saving T-Rex model - black

The Neomounts DS70-810BL2 is a full motion desk mount for two flat screens up to 32" with a maximum weight capacity of 9 kg per screen. The versatile tilt (90°), rotate (360°) and swivel (180°) technology allows the mount to change to any viewing angle to fully benefit from the capabilities of your screens. Additionally, the mount features gas spring height adjustment (26,5-55 cm) and depth adjustment (0-49 cm), to create the perfect working position. Additionally, the DS70-810BL2 features the nifty 180° stop mechanism, that allows you to safely adjust the mount even when it's placed close to a wall or separation panel without making contact. The smart cable management clips ensure orderly routing of the cables.

Due to the short T-Rex® upper arm, only minimal depth is required when placed near a wall or separation panel. This allows the screens to be positioned further away from the user which is better for the eyes and also leaves more space for good ergonomic working posture. The DS70-810BL2 is suitable for screens that meet VESA hole pattern 75x75 or 100x100mm. Unused hole patterns can be covered using one of Neomounts VESA adapter plates. The DS70-810BL2 is equipped with an Quick-release VESA system for easy installation and comes with both desk clamp and grommet.