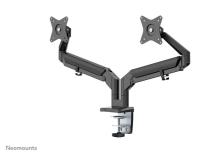

Neomounts DS70-810BL2 Dual monitor arm - 17-32" - 1-9 kg/screen - gas spring - 180°-stop - space saving T-Rex model - black

The Neomounts DS70-810BL2 is a full motion desk mount for two flat screens up to 32" with a maximum weight capacity of 9 kg per screen. The versatile tilt (90°), rotate (360°) and swivel (180°) technology allows the mount to change to any viewing angle to fully benefit from the capabilities of your screens. Additionally, the mount features gas spring height adjustment (26,5-55 cm) and depth adjustment (0-49 cm), to create the perfect working position. Additionally, the DS70-810BL2 features the nifty 180° stop mechanism, that allows you to safely adjust the mount even when it's placed close to a wall or separation panel without making contact. The smart cable management clips ensure orderly routing of the cables.

Due to the short T-Rex® upper arm, only minimal depth is required when placed near a wall or separation panel. This allows the screens to be positioned further away from the user which is better for the eyes and also leaves more space for good ergonomic working posture. The DS70-810BL2 is suitable for screens that meet VESA hole pattern 75x75 or 100x100mm. Unused hole patterns can be covered using one of Neomounts VESA adapter plates. The DS70-810BL2 is equipped with an Quick-release VESA system for easy installation and comes with both desk clamp and grommet.