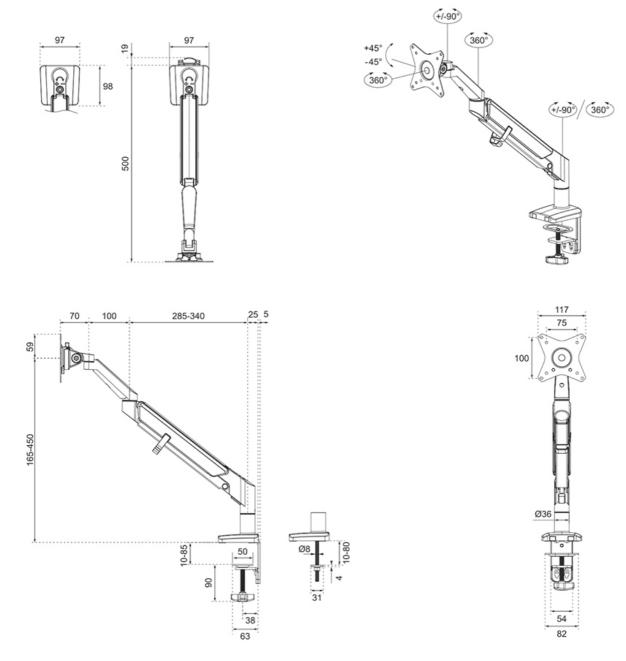

#### FUNCTIONALITY

| Туре              | Full motion |
|-------------------|-------------|
| Height adjustment | 26.5-55 cm  |
| Depth adjustment  | 0-49 cm     |
| Tilt (degrees)    | +45°45°     |
| Swivel (degrees)  | +90°90°     |
| Rotate (degrees)  | +180°180°   |
| Height            | 61.5 cm     |
| Width             | 11.7 cm     |
| Depth             | 55.5 cm     |
| Adjustment type   | Gas spring  |
|                   |             |
| INFORMATION       |             |
| Color             | Black       |

Due to the short T-Rex® upper arm, only minimal depth is required when placed near a wall or separation panel. This allows the screen to be positioned further away from the user which is better for the eyes and also leaves more space for good ergonomic working posture. The DS70-810BL1 is suitable for screens that meet VESA hole pattern 75x75 or 100x100mm. Unused hole patterns can be covered using one of Neomounts VESA adapter plates. The DS70-810BL1 is equipped with an Quick-release VESA system for easy installation and comes with both desk clamp and grommet.