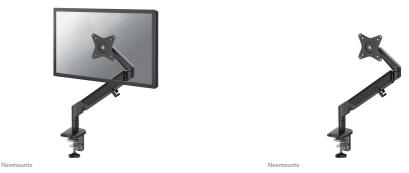

Neomounts DS70-810BL1 Single monitor arm - 17-32" - 1-9 kg - gas spring - 180°-stop - space saving T-Rex model - black

The Neomounts DS70-810BL1 is a full motion desk mount for one flat screen up to 32" with a maximum weight capacity of 9 kg. The versatile tilt (90°), rotate (360°) and swivel (180°) technology allows the mount to change to any viewing angle to fully benefit from the capabilities of your screen. Additionally, the mount features gas spring height adjustment (26,5-55 cm) and depth adjustment (0-49 cm), to create the perfect working position. Additionally, the DS70-810BL1 features the nifty 180° stop mechanism, that allows you to safely adjust the mount even when it's placed close to a wall or separation panel without making contact with the wall. The smart cable management clips ensure orderly routing of the cables.

Due to the short T-Rex® upper arm, only minimal depth is required when placed near a wall or separation panel. This allows the screen to be positioned further away from the user which is better for the eyes and also leaves more space for good ergonomic working posture. The DS70-810BL1 is suitable for screens that meet VESA hole pattern 75x75 or 100x100mm. Unused hole patterns can be covered using one of Neomounts VESA adapter plates. The DS70-810BL1 is equipped with an Quick-release VESA system for easy installation and comes with both desk clamp and grommet.