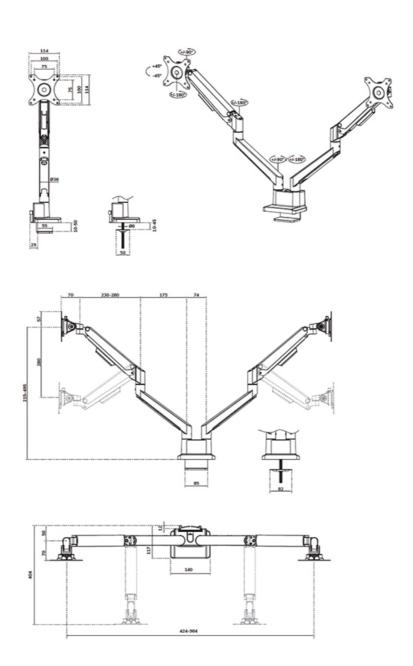

#### **GENERAL**

Min. screen size\* 17 inch
Max. screen size\* 32 inch

Min. weight 1 kg (per screen)

Max. weight 9 kg (per screen)

Max. weight 8 kg (per screen)

curved/ultra-wide

 Screens
 2

 Curve radius range
 1800

 VESA minimum
 75x75 mm

 VESA maximum
 100x100 mm

 Desk mount
 Grommet

 Clamp

lamp

Distance to wall 12-40.4 cm

### **FUNCTIONALITY**

Full motion Type Height adjustment 21.5-49.5 cm Width adjustment 98 4 cm Depth adjustment 7-45.5 cm Lockable Not lockable Tilt (degrees) +45°. -45° +90°. -90° Swivel (degrees) Rotate (degrees) +180°. -180° Height 55.2 cm Width 14 cm Depth 58 cm Adjustment type Gas spring