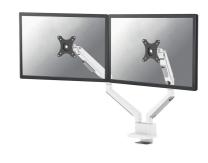

Neomou

Neomounts NEXT Slim DS70-250WH2 Dual monitor arm - 17-32" - 1-9 kg/screen (curved 8 kg/screen) - gas spring - 180°-stop - Topfix - Easy Install-model - 100% plastic-free packaging - white

The Neomounts DS70-250WH2 NEXT Slim is a full motion desk mount designed for two screens up to 32", boasting a maximum weight capacity of 9 kg per screen. The versatile tilt (90°), rotate (360°) and swivel (180°) technology enables seamless adjustment to any desired viewing angle to fully optimize the screen's capabilities. With the gas spring height adjustment (21,5-49,5 cm) and depth adjustment (7-52,5 cm) you can effortlessly adjust the mount to suit your ergonomic needs.

The DS70-250WH2 monitor arm features a nifty 180° stop mechanism, that prevents the mount from making contact with wall or separation panel when installed near it, while the integrated cable management system maintains a clutter-free desk.