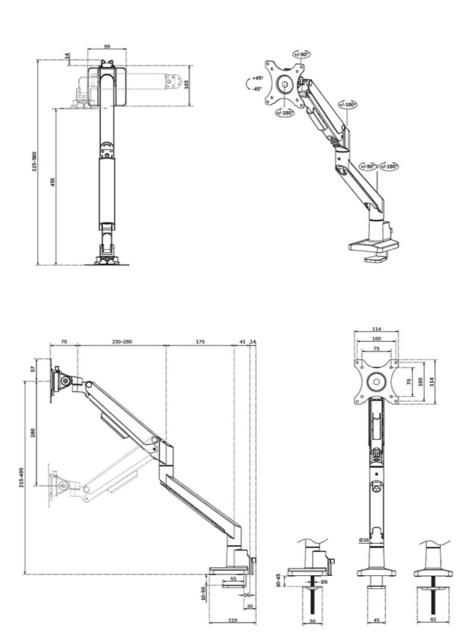

#### **FUNCTIONALITY**

Full motion Type Height adjustment 21.5-49.5 cm Width adjustment 91 cm Depth adjustment 7-52.5 cm Lockable Not lockable Tilt (degrees) +45°. -45° +90°. -90° Swivel (degrees) Rotate (degrees) +180°. -180° Height 55.2 cm Width 11.4 cm Depth 58 cm Adjustment type Gas spring

The Neomounts DS70-250SL1 NEXT Slim is a full motion desk mount designed for screens up to 35", boasting a maximum weight capacity of 9 kg suitable for both flat and curved displays. The versatile tilt (90°), rotate (360°) and swivel (180°) technology enables seamless adjustment to any desired viewing angle to fully optimize the screen's capabilities. With the gas spring height adjustment (21,5-49,5 cm) and depth adjustment (7-52,5 cm) you can effortlessly adjust the mount to suit your ergonomic needs.

## **NEOMOUNTS DS70-250SL1 MONITOR ARM**

Neomounts Measuring unit: mm