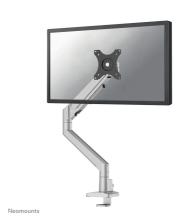

## **NEOMOUNTS DS70-250SL1 MONITOR ARM**

Neomounts NEXT Slim DS70-250SL1 Single monitor arm - 17-35" - 1-9 kg (curved 8 kg) - gas spring - 180°-stop - Topfix - Easy Install-model - 100% plastic-free packaging silver

The Neomounts DS70-250SL1 NEXT Slim is a full motion desk mount designed for screens up to 35", boasting a maximum weight capacity of 9 kg suitable for both flat and curved displays. The versatile tilt (90°), rotate (360°) and swivel (180°) technology enables seamless adjustment to any desired viewing angle to fully optimize the screen's capabilities. With the gas spring height adjustment (21,5-49,5 cm) and depth adjustment (7-52,5 cm) you can effortlessly adjust the mount to suit your ergonomic needs.