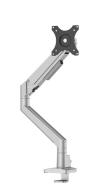

## **NEOMOUNTS DS70-250SL1 MONITOR ARM**

Neomounts NEXT Slim DS70-250SL1 Single monitor arm - 17-35" - 1-9 kg (curved 8 kg) - gas spring - 180°-stop - Topfix - Easy Install-model - 100% plastic-free packaging silver

The Neomounts DS70-250SL1 NEXT Slim is a full motion desk mount designed for screens up to 35", boasting a maximum weight capacity of 9 kg suitable for both flat and curved displays. The versatile tilt (90°), rotate (360°) and swivel (180°) technology enables seamless adjustment to any desired viewing angle to fully optimize the screen's capabilities. With the gas spring height adjustment (21,5-49,5 cm) and depth adjustment (7-52,5 cm) you can effortlessly adjust the mount to suit your ergonomic needs.